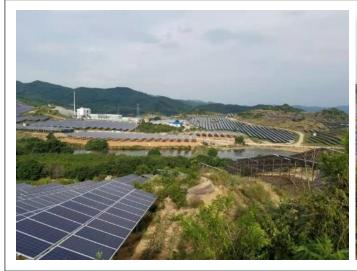

# **Enerack Project**

Capacity: 75KW Location: KISNAMÉNY, HUNGARY Solution: Enerack Tin Roof System ERK-TRB-D10

Capacity: 1.8MWLocation: Labu, MalaysiaSolution: Enerack Tin Roof System ERK-TRB-C13

Capacity: 12KW Location: Penang, Malaysia Solution: Enerack Tin Roof System ERK-TRB-D10

**Capacity:** 50KW **Location:** Romania **Solution:** Enerack Tin Roof System ERK-TRB-D10

**Capacity:** 1.2MW **Location:** Thailand **Solution:** Enerack Tin Roof System ERK-TRB-C25

Capacity: 16MW Location: Thailand Solution: Enerack Tin Roof System ERK-TRB-C25 & C27

Capacity: 1MW Location: Thailand Solution: Enerack Tin Roof System ERK-TRB-C01 & D01

Capacity: 300KW Location: Malaysia Solution: Enerack Tin Roof System ERK-TRB-C01 & D01

 Capacity: 360KW
 Location: Malaysia
 Solution: Enerack Tin Roof System ERK-TRB-D10

**Capacity:** 500KW **Location:** Mexico **Solution:** Enerack Tin Roof System ERK-TRB-D13

Capacity: 3.5MW Location: Malaysia Solution: Enerack Tin Roof System ERK-TRB-C29

Capacity: 2MW Location: Vietnam Solution: Enerack Tin Roof System ERK-TRB-C01 & D12

Capacity: 400KW Location: Poland Solution: Enerack Tin Roof System ERK-TRB-D13

Capacity: 200KW Location: Ukraine Solution: Enerack Tin Roof System ERK-TRB-D01

Capacity: 400KW Location: Malaysia Solution: Enerack Tin Roof System ERK-TRB-C01

Capacity: 10MWLocation: Fujian, ChinaSolution: Enerack Tin Roof System ERK-TRB-D06

**Capacity:** 5MW **Location:** Vietnam

Solution: Enerack Tin Roof System ERK-TRB-D01

 Capacity: 150KW
 Location: Cambodia
 Solution: Enerack Tin and Tilt Roof System

Capacity: 35KW Location: Bulgaria Solution: Enerack Tilt Roof System

Capacity: 20KW Location: Romania Solution: Enerack Tilt Roof System

Capacity: 8KW Location: Romania Solution: Enerack Carport Mounting System

Capacity: 3.5KW Location: Zhejiang, China Solution: Enerack Tile Roof System

Capacity: 5.5KW Location: UK Solution: Enerack Tile Roof System

Capacity: 150KW Location: Mexico Solution: Enerack U Pile Ground Mounting System

Capacity: 54KW Location: Romania Solution: Enerack Ground Mounting System

Capacity: 200KW Location: Bulgaria Solution: Enerack Ground Mounting System

Capacity: 1KW Location: Australia Solution: Enerack Pole Mounting System

Capacity: 8KW Location: Romania Solution: Enerack Ground Mounting System

Capacity: 2MW Location: Sri Lanka Solution: Enerack Ground Mounting System

Capacity: 10KW Location: HUNGARY Solution: Enerack Ground Mounting System

Capacity: 1.8MWLocation: JapanSolution: Enerack Ground Mounting System

Capacity: 21MW Location: Fujian, China Solution: Enerack Ground Mounting System

Capacity: 100KW Location: Poland Solution: Enerack Ballasted System

Capacity: 5.5KW Location: Bulgaria Solution: Enerack Ballasted System

Capacity: 300KW Location: Malaysia Solution: Enerack Ballasted System

Capacity: 500KW Location: Malaysia Solution: Enerack E & W Ballasted System