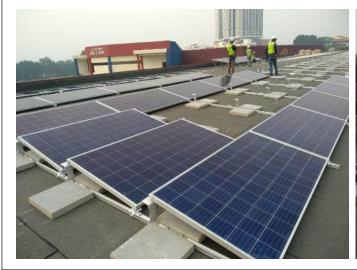

# **Enerack Project**

Capacity: 75KW Location: KISNAMÉNY, HUNGARY Solution: Enerack Tin Roof System ERK-TRB-D10

Capacity: 1.8MWLocation: Labu, MalaysiaSolution: Enerack Tin Roof System ERK-TRB-C13

Capacity: 12KW Location: Penang, Malaysia Solution: Enerack Tin Roof System ERK-TRB-D10

**Capacity:** 50KW **Location:** Romania **Solution:** Enerack Tin Roof System ERK-TRB-D10

**Capacity:** 1.2MW **Location:** Thailand **Solution:** Enerack Tin Roof System ERK-TRB-C25

Capacity: 16MW Location: Thailand Solution: Enerack Tin Roof System ERK-TRB-C25 & C27

Capacity: 1MW Location: Thailand Solution: Enerack Tin Roof System ERK-TRB-C01 & D01

Capacity: 300KW Location: Malaysia Solution: Enerack Tin Roof System ERK-TRB-C01 & D01

 Capacity: 360KW
 Location: Malaysia
 Solution: Enerack Tin Roof System ERK-TRB-D10

**Capacity:** 500KW **Location:** Mexico **Solution:** Enerack Tin Roof System ERK-TRB-D13

Capacity: 3.5MW Location: Malaysia Solution: Enerack Tin Roof System ERK-TRB-C29

Capacity: 2MW Location: Vietnam Solution: Enerack Tin Roof System ERK-TRB-C01 & D12

Capacity: 400KW Location: Poland Solution: Enerack Tin Roof System ERK-TRB-D13

Capacity: 200KW Location: Ukraine Solution: Enerack Tin Roof System ERK-TRB-D01

Capacity: 400KW Location: Malaysia Solution: Enerack Tin Roof System ERK-TRB-C01

Capacity: 10MWLocation: Fujian, ChinaSolution: Enerack Tin Roof System ERK-TRB-D06

**Capacity:** 5MW **Location:** Vietnam

Solution: Enerack Tin Roof System ERK-TRB-D01

 Capacity: 150KW
 Location: Cambodia
 Solution: Enerack Tin and Tilt Roof System

Capacity: 35KW Location: Bulgaria Solution: Enerack Tilt Roof System

Capacity: 20KW Location: Romania Solution: Enerack Tilt Roof System

Capacity: 8KW Location: Romania Solution: Enerack Carport Mounting System

Capacity: 3.5KW Location: Zhejiang, China Solution: Enerack Tile Roof System

Capacity: 5.5KW Location: UK Solution: Enerack Tile Roof System

Capacity: 150KW Location: Mexico Solution: Enerack U Pile Ground Mounting System

Capacity: 54KW Location: Romania Solution: Enerack Ground Mounting System

Capacity: 200KW Location: Bulgaria Solution: Enerack Ground Mounting System

Capacity: 1KW Location: Australia Solution: Enerack Pole Mounting System

Capacity: 8KW Location: Romania Solution: Enerack Ground Mounting System

Capacity: 2MW Location: Sri Lanka Solution: Enerack Ground Mounting System

Capacity: 10KW Location: HUNGARY Solution: Enerack Ground Mounting System

Capacity: 1.8MWLocation: JapanSolution: Enerack Ground Mounting System

Capacity: 21MW Location: Fujian, China Solution: Enerack Ground Mounting System

Capacity: 100KW Location: Poland Solution: Enerack Ballasted System

Capacity: 5.5KW Location: Bulgaria Solution: Enerack Ballasted System

Capacity: 300KW Location: Malaysia Solution: Enerack Ballasted System

Capacity: 500KW Location: Malaysia Solution: Enerack E & W Ballasted System