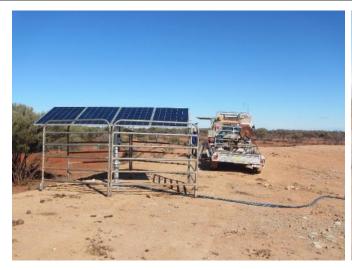

Capacity: 54KW Location: Romania Solution: Enerack Ground Mounting System

Capacity: 200KW Location: Bulgaria Solution: Enerack Ground Mounting System

Capacity: 1KW Location: Australia Solution: Enerack Pole Mounting System