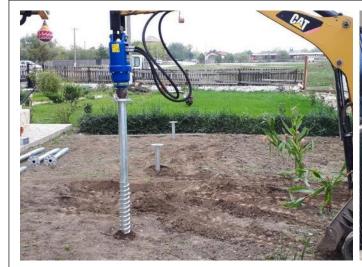

Capacity: 35KW Location: Bulgaria Solution: Enerack Tilt Roof System

Capacity: 20KW Location: Romania Solution: Enerack Tilt Roof System

Capacity: 8KW Location: Romania Solution: Enerack Carport Mounting System

Capacity: 3.5KW Location: Zhejiang, China Solution: Enerack Tile Roof System

Capacity: 5.5KW Location: UK Solution: Enerack Tile Roof System

Capacity: 150KW Location: Mexico Solution: Enerack U Pile Ground Mounting System