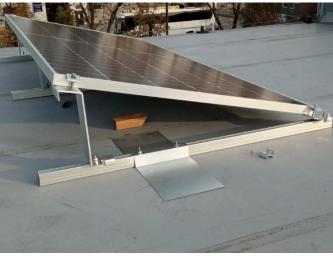

# **Enerack Project**

Capacity: 75KW Location: KISNAMÉNY, HUNGARY Solution: Enerack Tin Roof System ERK-TRB-D10

Capacity: 1.8MWLocation: Labu, MalaysiaSolution: Enerack Tin Roof System ERK-TRB-C13

Capacity: 12KW Location: Penang, Malaysia Solution: Enerack Tin Roof System ERK-TRB-D10

**Capacity:** 50KW **Location:** Romania **Solution:** Enerack Tin Roof System ERK-TRB-D10

**Capacity:** 1.2MW **Location:** Thailand **Solution:** Enerack Tin Roof System ERK-TRB-C25

Capacity: 16MW Location: Thailand Solution: Enerack Tin Roof System ERK-TRB-C25 & C27

Capacity: 1MW Location: Thailand Solution: Enerack Tin Roof System ERK-TRB-C01 & D01

Capacity: 300KW Location: Malaysia Solution: Enerack Tin Roof System ERK-TRB-C01 & D01

 Capacity: 360KW
 Location: Malaysia
 Solution: Enerack Tin Roof System ERK-TRB-D10

**Capacity:** 500KW **Location:** Mexico **Solution:** Enerack Tin Roof System ERK-TRB-D13

Capacity: 3.5MW Location: Malaysia Solution: Enerack Tin Roof System ERK-TRB-C29

Capacity: 2MW Location: Vietnam Solution: Enerack Tin Roof System ERK-TRB-C01 & D12

Capacity: 400KW Location: Poland Solution: Enerack Tin Roof System ERK-TRB-D13

Capacity: 200KW Location: Ukraine Solution: Enerack Tin Roof System ERK-TRB-D01

Capacity: 400KW Location: Malaysia Solution: Enerack Tin Roof System ERK-TRB-C01

Capacity: 10MWLocation: Fujian, ChinaSolution: Enerack Tin Roof System ERK-TRB-D06

**Capacity:** 5MW **Location:** Vietnam

Solution: Enerack Tin Roof System ERK-TRB-D01

 Capacity: 150KW
 Location: Cambodia
 Solution: Enerack Tin and Tilt Roof System

Capacity: 35KW Location: Bulgaria Solution: Enerack Tilt Roof System

Capacity: 20KW Location: Romania Solution: Enerack Tilt Roof System

Capacity: 8KW Location: Romania Solution: Enerack Carport Mounting System

Capacity: 3.5KW Location: Zhejiang, China Solution: Enerack Tile Roof System

Capacity: 5.5KW Location: UK Solution: Enerack Tile Roof System

Capacity: 150KW Location: Mexico Solution: Enerack U Pile Ground Mounting System

Capacity: 54KW Location: Romania Solution: Enerack Ground Mounting System

Capacity: 200KW Location: Bulgaria Solution: Enerack Ground Mounting System

Capacity: 1KW Location: Australia Solution: Enerack Pole Mounting System

Capacity: 8KW Location: Romania Solution: Enerack Ground Mounting System

Capacity: 2MW Location: Sri Lanka Solution: Enerack Ground Mounting System

Capacity: 10KW Location: HUNGARY Solution: Enerack Ground Mounting System

Capacity: 1.8MWLocation: JapanSolution: Enerack Ground Mounting System

Capacity: 21MW Location: Fujian, China Solution: Enerack Ground Mounting System

Capacity: 100KW Location: Poland Solution: Enerack Ballasted System

Capacity: 5.5KW Location: Bulgaria Solution: Enerack Ballasted System

Capacity: 300KW Location: Malaysia Solution: Enerack Ballasted System

Capacity: 500KW Location: Malaysia Solution: Enerack E & W Ballasted System