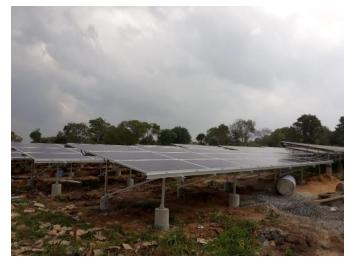

# **Enerack Project**

Capacity: 75KW Location: KISNAMÉNY, HUNGARY Solution: Enerack Tin Roof System ERK-TRB-D10

Capacity: 1.8MWLocation: Labu, MalaysiaSolution: Enerack Tin Roof System ERK-TRB-C13

Capacity: 12KW Location: Penang, Malaysia Solution: Enerack Tin Roof System ERK-TRB-D10

**Capacity:** 50KW **Location:** Romania **Solution:** Enerack Tin Roof System ERK-TRB-D10

**Capacity:** 1.2MW **Location:** Thailand **Solution:** Enerack Tin Roof System ERK-TRB-C25

Capacity: 16MW Location: Thailand Solution: Enerack Tin Roof System ERK-TRB-C25 & C27

Capacity: 1MW Location: Thailand Solution: Enerack Tin Roof System ERK-TRB-C01 & D01

Capacity: 300KW Location: Malaysia Solution: Enerack Tin Roof System ERK-TRB-C01 & D01

 Capacity: 360KW
 Location: Malaysia
 Solution: Enerack Tin Roof System ERK-TRB-D10

**Capacity:** 500KW **Location:** Mexico **Solution:** Enerack Tin Roof System ERK-TRB-D13

Capacity: 3.5MW Location: Malaysia Solution: Enerack Tin Roof System ERK-TRB-C29

Capacity: 2MW Location: Vietnam Solution: Enerack Tin Roof System ERK-TRB-C01 & D12

Capacity: 400KW Location: Poland Solution: Enerack Tin Roof System ERK-TRB-D13

Capacity: 200KW Location: Ukraine Solution: Enerack Tin Roof System ERK-TRB-D01

Capacity: 400KW Location: Malaysia Solution: Enerack Tin Roof System ERK-TRB-C01

Capacity: 10MWLocation: Fujian, ChinaSolution: Enerack Tin Roof System ERK-TRB-D06

**Capacity:** 5MW **Location:** Vietnam

Solution: Enerack Tin Roof System ERK-TRB-D01

 Capacity: 150KW
 Location: Cambodia
 Solution: Enerack Tin and Tilt Roof System

Capacity: 35KW Location: Bulgaria Solution: Enerack Tilt Roof System

Capacity: 20KW Location: Romania Solution: Enerack Tilt Roof System

Capacity: 8KW Location: Romania Solution: Enerack Carport Mounting System

Capacity: 3.5KW Location: Zhejiang, China Solution: Enerack Tile Roof System

Capacity: 5.5KW Location: UK Solution: Enerack Tile Roof System

Capacity: 150KW Location: Mexico Solution: Enerack U Pile Ground Mounting System

Capacity: 54KW Location: Romania Solution: Enerack Ground Mounting System

Capacity: 200KW Location: Bulgaria Solution: Enerack Ground Mounting System

Capacity: 1KW Location: Australia Solution: Enerack Pole Mounting System

Capacity: 8KW Location: Romania Solution: Enerack Ground Mounting System

Capacity: 2MW Location: Sri Lanka Solution: Enerack Ground Mounting System

Capacity: 10KW Location: HUNGARY Solution: Enerack Ground Mounting System

Capacity: 1.8MWLocation: JapanSolution: Enerack Ground Mounting System

Capacity: 21MW Location: Fujian, China Solution: Enerack Ground Mounting System

Capacity: 100KW Location: Poland Solution: Enerack Ballasted System

Capacity: 5.5KW Location: Bulgaria Solution: Enerack Ballasted System

Capacity: 300KW Location: Malaysia Solution: Enerack Ballasted System

Capacity: 500KW Location: Malaysia Solution: Enerack E & W Ballasted System