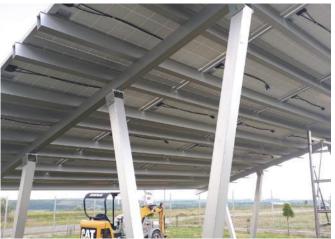

Capacity: 35KW Location: Bulgaria Solution: Enerack Tilt Roof System

Capacity: 20KW Location: Romania Solution: Enerack Tilt Roof System

Capacity: 8KW Location: Romania Solution: Enerack Carport Mounting System