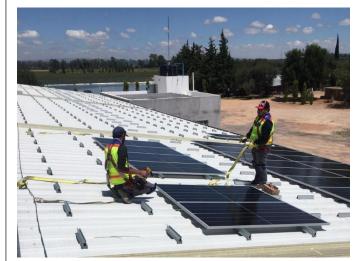

# **Enerack Project**

Capacity: 75KW Location: KISNAMÉNY, HUNGARY Solution: Enerack Tin Roof System ERK-TRB-D10

Capacity: 1.8MWLocation: Labu, MalaysiaSolution: Enerack Tin Roof System ERK-TRB-C13

Capacity: 12KW Location: Penang, Malaysia Solution: Enerack Tin Roof System ERK-TRB-D10

**Capacity:** 50KW **Location:** Romania **Solution:** Enerack Tin Roof System ERK-TRB-D10

**Capacity:** 1.2MW **Location:** Thailand **Solution:** Enerack Tin Roof System ERK-TRB-C25

Capacity: 16MW Location: Thailand Solution: Enerack Tin Roof System ERK-TRB-C25 & C27

Capacity: 1MW Location: Thailand Solution: Enerack Tin Roof System ERK-TRB-C01 & D01

Capacity: 300KW Location: Malaysia Solution: Enerack Tin Roof System ERK-TRB-C01 & D01

 Capacity: 360KW
 Location: Malaysia
 Solution: Enerack Tin Roof System ERK-TRB-D10

**Capacity:** 500KW **Location:** Mexico **Solution:** Enerack Tin Roof System ERK-TRB-D13

Capacity: 3.5MW Location: Malaysia Solution: Enerack Tin Roof System ERK-TRB-C29

Capacity: 2MW Location: Vietnam Solution: Enerack Tin Roof System ERK-TRB-C01 & D12

Capacity: 400KW Location: Poland Solution: Enerack Tin Roof System ERK-TRB-D13

Capacity: 200KW Location: Ukraine Solution: Enerack Tin Roof System ERK-TRB-D01

Capacity: 400KW Location: Malaysia Solution: Enerack Tin Roof System ERK-TRB-C01

Capacity: 10MWLocation: Fujian, ChinaSolution: Enerack Tin Roof System ERK-TRB-D06

**Capacity:** 5MW **Location:** Vietnam

Solution: Enerack Tin Roof System ERK-TRB-D01

 Capacity: 150KW
 Location: Cambodia
 Solution: Enerack Tin and Tilt Roof System