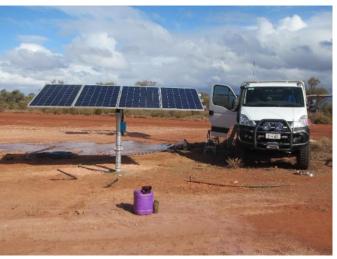

Capacity: 54KW Location: Romania Solution: Enerack Ground Mounting System

Capacity: 200KW Location: Bulgaria Solution: Enerack Ground Mounting System

Capacity: 1KW Location: Australia Solution: Enerack Pole Mounting System