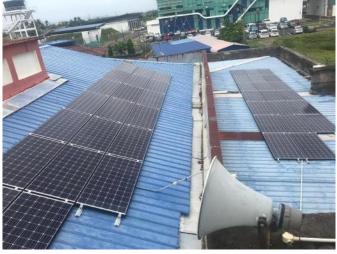

# **Enerack Project**

Capacity: 75KW Location: KISNAMÉNY, HUNGARY Solution: Enerack Tin Roof System ERK-TRB-D10

Capacity: 1.8MWLocation: Labu, MalaysiaSolution: Enerack Tin Roof System ERK-TRB-C13

Capacity: 12KW Location: Penang, Malaysia Solution: Enerack Tin Roof System ERK-TRB-D10

**Capacity:** 50KW **Location:** Romania **Solution:** Enerack Tin Roof System ERK-TRB-D10

**Capacity:** 1.2MW **Location:** Thailand **Solution:** Enerack Tin Roof System ERK-TRB-C25

Capacity: 16MW Location: Thailand Solution: Enerack Tin Roof System ERK-TRB-C25 & C27

Capacity: 1MW Location: Thailand Solution: Enerack Tin Roof System ERK-TRB-C01 & D01

Capacity: 300KW Location: Malaysia Solution: Enerack Tin Roof System ERK-TRB-C01 & D01

 Capacity: 360KW
 Location: Malaysia
 Solution: Enerack Tin Roof System ERK-TRB-D10

**Capacity:** 500KW **Location:** Mexico **Solution:** Enerack Tin Roof System ERK-TRB-D13

Capacity: 3.5MW Location: Malaysia Solution: Enerack Tin Roof System ERK-TRB-C29

Capacity: 2MW Location: Vietnam Solution: Enerack Tin Roof System ERK-TRB-C01 & D12

Capacity: 400KW Location: Poland Solution: Enerack Tin Roof System ERK-TRB-D13

Capacity: 200KW Location: Ukraine Solution: Enerack Tin Roof System ERK-TRB-D01

Capacity: 400KW Location: Malaysia Solution: Enerack Tin Roof System ERK-TRB-C01

Capacity: 10MWLocation: Fujian, ChinaSolution: Enerack Tin Roof System ERK-TRB-D06

**Capacity:** 5MW **Location:** Vietnam

Solution: Enerack Tin Roof System ERK-TRB-D01

 Capacity: 150KW
 Location: Cambodia
 Solution: Enerack Tin and Tilt Roof System