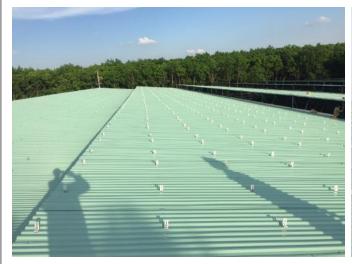

# **Enerack Project**

Capacity: 75KW Location: KISNAMÉNY, HUNGARY Solution: Enerack Tin Roof System ERK-TRB-D10

Capacity: 1.8MWLocation: Labu, MalaysiaSolution: Enerack Tin Roof System ERK-TRB-C13

Capacity: 12KW Location: Penang, Malaysia Solution: Enerack Tin Roof System ERK-TRB-D10

**Capacity:** 50KW **Location:** Romania **Solution:** Enerack Tin Roof System ERK-TRB-D10

**Capacity:** 1.2MW **Location:** Thailand **Solution:** Enerack Tin Roof System ERK-TRB-C25

Capacity: 16MW Location: Thailand Solution: Enerack Tin Roof System ERK-TRB-C25 & C27

Capacity: 1MW Location: Thailand Solution: Enerack Tin Roof System ERK-TRB-C01 & D01

Capacity: 300KW Location: Malaysia Solution: Enerack Tin Roof System ERK-TRB-C01 & D01

 Capacity: 360KW
 Location: Malaysia
 Solution: Enerack Tin Roof System ERK-TRB-D10

**Capacity:** 500KW **Location:** Mexico **Solution:** Enerack Tin Roof System ERK-TRB-D13

Capacity: 3.5MW Location: Malaysia Solution: Enerack Tin Roof System ERK-TRB-C29

Capacity: 2MW Location: Vietnam Solution: Enerack Tin Roof System ERK-TRB-C01 & D12

Capacity: 400KW Location: Poland Solution: Enerack Tin Roof System ERK-TRB-D13

Capacity: 200KW Location: Ukraine Solution: Enerack Tin Roof System ERK-TRB-D01

Capacity: 400KW Location: Malaysia Solution: Enerack Tin Roof System ERK-TRB-C01

Capacity: 10MWLocation: Fujian, ChinaSolution: Enerack Tin Roof System ERK-TRB-D06

**Capacity:** 5MW **Location:** Vietnam

Solution: Enerack Tin Roof System ERK-TRB-D01

 Capacity: 150KW
 Location: Cambodia
 Solution: Enerack Tin and Tilt Roof System