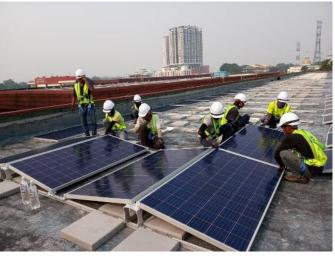

Capacity: 1KW Location: Australia Solution: Enerack Pole Mounting System













Capacity: 8KW Location: Romania Solution: Enerack Ground Mounting System





Capacity: 2MW Location: Sri Lanka Solution: Enerack Ground Mounting System





Capacity: 10KW Location: HUNGARY Solution: Enerack Ground Mounting System













Capacity: 1.8MWLocation: JapanSolution: Enerack Ground Mounting System





Capacity: 21MW Location: Fujian, China Solution: Enerack Ground Mounting System





Capacity: 100KW Location: Poland Solution: Enerack Ballasted System









Capacity: 5.5KW Location: Bulgaria Solution: Enerack Ballasted System





Capacity: 300KW Location: Malaysia Solution: Enerack Ballasted System





Capacity: 500KW Location: Malaysia Solution: Enerack E & W Ballasted System