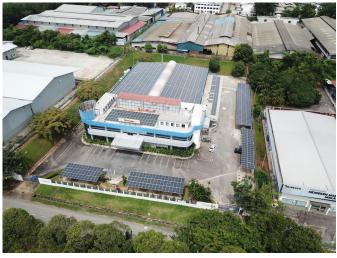

Capacity: 5.5KW Location: Bulgaria Solution: Enerack Ballasted System

Capacity: 300KW Location: Malaysia Solution: Enerack Ballasted System

Capacity: 500KW Location: Malaysia Solution: Enerack E & W Ballasted System