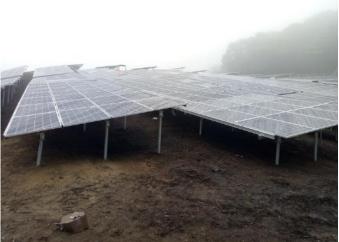

# **Enerack Project**

Capacity: 75KW Location: KISNAMÉNY, HUNGARY Solution: Enerack Tin Roof System ERK-TRB-D10

Capacity: 1.8MWLocation: Labu, MalaysiaSolution: Enerack Tin Roof System ERK-TRB-C13

Capacity: 12KW Location: Penang, Malaysia Solution: Enerack Tin Roof System ERK-TRB-D10

**Capacity:** 50KW **Location:** Romania **Solution:** Enerack Tin Roof System ERK-TRB-D10

**Capacity:** 1.2MW **Location:** Thailand **Solution:** Enerack Tin Roof System ERK-TRB-C25

Capacity: 16MW Location: Thailand Solution: Enerack Tin Roof System ERK-TRB-C25 & C27

Capacity: 1MW Location: Thailand Solution: Enerack Tin Roof System ERK-TRB-C01 & D01

Capacity: 300KW Location: Malaysia Solution: Enerack Tin Roof System ERK-TRB-C01 & D01

 Capacity: 360KW
 Location: Malaysia
 Solution: Enerack Tin Roof System ERK-TRB-D10

**Capacity:** 500KW **Location:** Mexico **Solution:** Enerack Tin Roof System ERK-TRB-D13

Capacity: 3.5MW Location: Malaysia Solution: Enerack Tin Roof System ERK-TRB-C29

Capacity: 2MW Location: Vietnam Solution: Enerack Tin Roof System ERK-TRB-C01 & D12

Capacity: 400KW Location: Poland Solution: Enerack Tin Roof System ERK-TRB-D13

Capacity: 200KW Location: Ukraine Solution: Enerack Tin Roof System ERK-TRB-D01

Capacity: 400KW Location: Malaysia Solution: Enerack Tin Roof System ERK-TRB-C01

Capacity: 10MWLocation: Fujian, ChinaSolution: Enerack Tin Roof System ERK-TRB-D06

**Capacity:** 5MW **Location:** Vietnam

Solution: Enerack Tin Roof System ERK-TRB-D01

 Capacity: 150KW
 Location: Cambodia
 Solution: Enerack Tin and Tilt Roof System

Capacity: 35KW Location: Bulgaria Solution: Enerack Tilt Roof System

Capacity: 20KW Location: Romania Solution: Enerack Tilt Roof System

Capacity: 8KW Location: Romania Solution: Enerack Carport Mounting System

Capacity: 3.5KW Location: Zhejiang, China Solution: Enerack Tile Roof System

Capacity: 5.5KW Location: UK Solution: Enerack Tile Roof System

Capacity: 150KW Location: Mexico Solution: Enerack U Pile Ground Mounting System

Capacity: 54KW Location: Romania Solution: Enerack Ground Mounting System

Capacity: 200KW Location: Bulgaria Solution: Enerack Ground Mounting System

Capacity: 1KW Location: Australia Solution: Enerack Pole Mounting System

Capacity: 8KW Location: Romania Solution: Enerack Ground Mounting System

Capacity: 2MW Location: Sri Lanka Solution: Enerack Ground Mounting System

Capacity: 10KW Location: HUNGARY Solution: Enerack Ground Mounting System

Capacity: 1.8MWLocation: JapanSolution: Enerack Ground Mounting System

Capacity: 21MW Location: Fujian, China Solution: Enerack Ground Mounting System

Capacity: 100KW Location: Poland Solution: Enerack Ballasted System

Capacity: 5.5KW Location: Bulgaria Solution: Enerack Ballasted System

Capacity: 300KW Location: Malaysia Solution: Enerack Ballasted System

Capacity: 500KW Location: Malaysia Solution: Enerack E & W Ballasted System