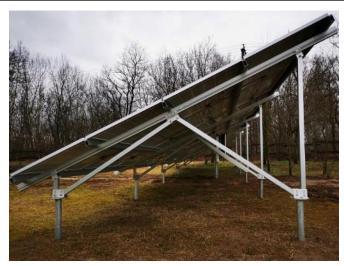

# **Enerack Project**

Capacity: 75KW Location: KISNAMÉNY, HUNGARY Solution: Enerack Tin Roof System ERK-TRB-D10

Capacity: 1.8MWLocation: Labu, MalaysiaSolution: Enerack Tin Roof System ERK-TRB-C13

Capacity: 12KW Location: Penang, Malaysia Solution: Enerack Tin Roof System ERK-TRB-D10

**Capacity:** 50KW **Location:** Romania **Solution:** Enerack Tin Roof System ERK-TRB-D10

**Capacity:** 1.2MW **Location:** Thailand **Solution:** Enerack Tin Roof System ERK-TRB-C25

Capacity: 16MW Location: Thailand Solution: Enerack Tin Roof System ERK-TRB-C25 & C27

Capacity: 1MW Location: Thailand Solution: Enerack Tin Roof System ERK-TRB-C01 & D01

Capacity: 300KW Location: Malaysia Solution: Enerack Tin Roof System ERK-TRB-C01 & D01

 Capacity: 360KW
 Location: Malaysia
 Solution: Enerack Tin Roof System ERK-TRB-D10

**Capacity:** 500KW **Location:** Mexico **Solution:** Enerack Tin Roof System ERK-TRB-D13

Capacity: 3.5MW Location: Malaysia Solution: Enerack Tin Roof System ERK-TRB-C29

Capacity: 2MW Location: Vietnam Solution: Enerack Tin Roof System ERK-TRB-C01 & D12

Capacity: 400KW Location: Poland Solution: Enerack Tin Roof System ERK-TRB-D13

Capacity: 200KW Location: Ukraine Solution: Enerack Tin Roof System ERK-TRB-D01

Capacity: 400KW Location: Malaysia Solution: Enerack Tin Roof System ERK-TRB-C01

Capacity: 10MWLocation: Fujian, ChinaSolution: Enerack Tin Roof System ERK-TRB-D06

**Capacity:** 5MW **Location:** Vietnam

Solution: Enerack Tin Roof System ERK-TRB-D01

 Capacity: 150KW
 Location: Cambodia
 Solution: Enerack Tin and Tilt Roof System

Capacity: 35KW Location: Bulgaria Solution: Enerack Tilt Roof System

Capacity: 20KW Location: Romania Solution: Enerack Tilt Roof System

Capacity: 8KW Location: Romania Solution: Enerack Carport Mounting System

Capacity: 3.5KW Location: Zhejiang, China Solution: Enerack Tile Roof System

Capacity: 5.5KW Location: UK Solution: Enerack Tile Roof System

Capacity: 150KW Location: Mexico Solution: Enerack U Pile Ground Mounting System

Capacity: 54KW Location: Romania Solution: Enerack Ground Mounting System

Capacity: 200KW Location: Bulgaria Solution: Enerack Ground Mounting System

Capacity: 1KW Location: Australia Solution: Enerack Pole Mounting System

Capacity: 8KW Location: Romania Solution: Enerack Ground Mounting System

Capacity: 2MW Location: Sri Lanka Solution: Enerack Ground Mounting System

Capacity: 10KW Location: HUNGARY Solution: Enerack Ground Mounting System

Capacity: 1.8MWLocation: JapanSolution: Enerack Ground Mounting System

Capacity: 21MW Location: Fujian, China Solution: Enerack Ground Mounting System

Capacity: 100KW Location: Poland Solution: Enerack Ballasted System

Capacity: 5.5KW Location: Bulgaria Solution: Enerack Ballasted System

Capacity: 300KW Location: Malaysia Solution: Enerack Ballasted System

Capacity: 500KW Location: Malaysia Solution: Enerack E & W Ballasted System