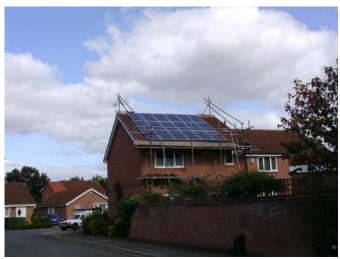

Capacity: 3.5KW Location: Zhejiang, China Solution: Enerack Tile Roof System

Capacity: 5.5KW Location: UK Solution: Enerack Tile Roof System

Capacity: 150KW Location: Mexico Solution: Enerack U Pile Ground Mounting System