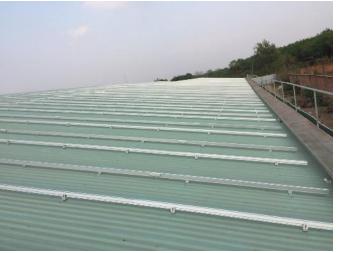

# **Enerack Project**

Capacity: 75KW Location: KISNAMÉNY, HUNGARY Solution: Enerack Tin Roof System ERK-TRB-D10

Capacity: 1.8MWLocation: Labu, MalaysiaSolution: Enerack Tin Roof System ERK-TRB-C13

Capacity: 12KW Location: Penang, Malaysia Solution: Enerack Tin Roof System ERK-TRB-D10

**Capacity:** 50KW **Location:** Romania **Solution:** Enerack Tin Roof System ERK-TRB-D10

**Capacity:** 1.2MW **Location:** Thailand **Solution:** Enerack Tin Roof System ERK-TRB-C25

Capacity: 16MW Location: Thailand Solution: Enerack Tin Roof System ERK-TRB-C25 & C27

Capacity: 1MW Location: Thailand Solution: Enerack Tin Roof System ERK-TRB-C01 & D01

Capacity: 300KW Location: Malaysia Solution: Enerack Tin Roof System ERK-TRB-C01 & D01

 Capacity: 360KW
 Location: Malaysia
 Solution: Enerack Tin Roof System ERK-TRB-D10

**Capacity:** 500KW **Location:** Mexico **Solution:** Enerack Tin Roof System ERK-TRB-D13

Capacity: 3.5MW Location: Malaysia Solution: Enerack Tin Roof System ERK-TRB-C29

Capacity: 2MW Location: Vietnam Solution: Enerack Tin Roof System ERK-TRB-C01 & D12

Capacity: 400KW Location: Poland Solution: Enerack Tin Roof System ERK-TRB-D13

Capacity: 200KW Location: Ukraine Solution: Enerack Tin Roof System ERK-TRB-D01

Capacity: 400KW Location: Malaysia Solution: Enerack Tin Roof System ERK-TRB-C01

Capacity: 10MWLocation: Fujian, ChinaSolution: Enerack Tin Roof System ERK-TRB-D06

**Capacity:** 5MW **Location:** Vietnam

Solution: Enerack Tin Roof System ERK-TRB-D01

 Capacity: 150KW
 Location: Cambodia
 Solution: Enerack Tin and Tilt Roof System