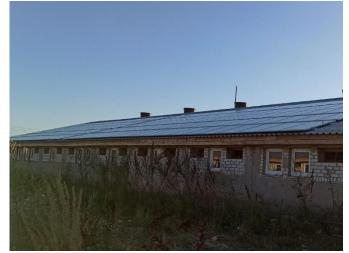

# **Enerack Project**

Capacity: 75KW Location: KISNAMÉNY, HUNGARY Solution: Enerack Tin Roof System ERK-TRB-D10

Capacity: 1.8MWLocation: Labu, MalaysiaSolution: Enerack Tin Roof System ERK-TRB-C13

Capacity: 12KW Location: Penang, Malaysia Solution: Enerack Tin Roof System ERK-TRB-D10