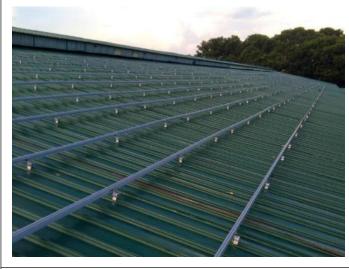

# **Enerack Project**

Capacity: 75KW Location: KISNAMÉNY, HUNGARY Solution: Enerack Tin Roof System ERK-TRB-D10

Capacity: 1.8MWLocation: Labu, MalaysiaSolution: Enerack Tin Roof System ERK-TRB-C13

Capacity: 12KW Location: Penang, Malaysia Solution: Enerack Tin Roof System ERK-TRB-D10

**Capacity:** 50KW **Location:** Romania **Solution:** Enerack Tin Roof System ERK-TRB-D10

**Capacity:** 1.2MW **Location:** Thailand **Solution:** Enerack Tin Roof System ERK-TRB-C25

Capacity: 16MW Location: Thailand Solution: Enerack Tin Roof System ERK-TRB-C25 & C27

Capacity: 1MW Location: Thailand Solution: Enerack Tin Roof System ERK-TRB-C01 & D01

Capacity: 300KW Location: Malaysia Solution: Enerack Tin Roof System ERK-TRB-C01 & D01

 Capacity: 360KW
 Location: Malaysia
 Solution: Enerack Tin Roof System ERK-TRB-D10