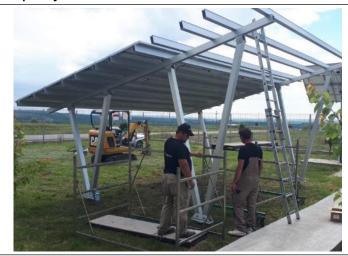

Capacity: 35KW Location: Bulgaria Solution: Enerack Tilt Roof System

Capacity: 20KW Location: Romania Solution: Enerack Tilt Roof System

Capacity: 8KW Location: Romania Solution: Enerack Carport Mounting System