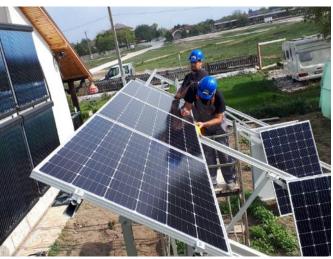

Capacity: 35KW Location: Bulgaria Solution: Enerack Tilt Roof System

Capacity: 20KW Location: Romania Solution: Enerack Tilt Roof System

Capacity: 8KW Location: Romania Solution: Enerack Carport Mounting System

Capacity: 3.5KW Location: Zhejiang, China Solution: Enerack Tile Roof System

Capacity: 5.5KW Location: UK Solution: Enerack Tile Roof System

Capacity: 150KW Location: Mexico Solution: Enerack U Pile Ground Mounting System