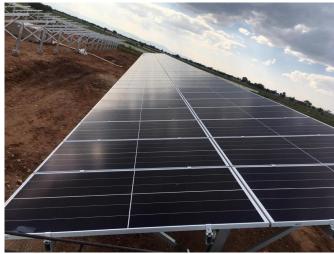

Capacity: 54KW Location: Romania Solution: Enerack Ground Mounting System

Capacity: 200KW Location: Bulgaria Solution: Enerack Ground Mounting System

Capacity: 1KW Location: Australia Solution: Enerack Pole Mounting System

Capacity: 8KW Location: Romania Solution: Enerack Ground Mounting System

Capacity: 2MW Location: Sri Lanka Solution: Enerack Ground Mounting System

Capacity: 10KW Location: HUNGARY Solution: Enerack Ground Mounting System

Capacity: 1.8MWLocation: JapanSolution: Enerack Ground Mounting System

Capacity: 21MW Location: Fujian, China Solution: Enerack Ground Mounting System

Capacity: 100KW Location: Poland Solution: Enerack Ballasted System