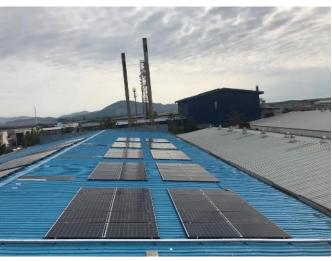

# **Enerack Project**

Capacity: 75KW Location: KISNAMÉNY, HUNGARY Solution: Enerack Tin Roof System ERK-TRB-D10

Capacity: 1.8MWLocation: Labu, MalaysiaSolution: Enerack Tin Roof System ERK-TRB-C13

Capacity: 12KW Location: Penang, Malaysia Solution: Enerack Tin Roof System ERK-TRB-D10

**Capacity:** 50KW **Location:** Romania **Solution:** Enerack Tin Roof System ERK-TRB-D10

**Capacity:** 1.2MW **Location:** Thailand **Solution:** Enerack Tin Roof System ERK-TRB-C25

Capacity: 16MW Location: Thailand Solution: Enerack Tin Roof System ERK-TRB-C25 & C27

Capacity: 1MW Location: Thailand Solution: Enerack Tin Roof System ERK-TRB-C01 & D01

Capacity: 300KW Location: Malaysia Solution: Enerack Tin Roof System ERK-TRB-C01 & D01

 Capacity: 360KW
 Location: Malaysia
 Solution: Enerack Tin Roof System ERK-TRB-D10

**Capacity:** 500KW **Location:** Mexico **Solution:** Enerack Tin Roof System ERK-TRB-D13

Capacity: 3.5MW Location: Malaysia Solution: Enerack Tin Roof System ERK-TRB-C29

Capacity: 2MW Location: Vietnam Solution: Enerack Tin Roof System ERK-TRB-C01 & D12

Capacity: 400KW Location: Poland Solution: Enerack Tin Roof System ERK-TRB-D13

Capacity: 200KW Location: Ukraine Solution: Enerack Tin Roof System ERK-TRB-D01

Capacity: 400KW Location: Malaysia Solution: Enerack Tin Roof System ERK-TRB-C01

Capacity: 10MWLocation: Fujian, ChinaSolution: Enerack Tin Roof System ERK-TRB-D06

**Capacity:** 5MW **Location:** Vietnam

Solution: Enerack Tin Roof System ERK-TRB-D01

 Capacity: 150KW
 Location: Cambodia
 Solution: Enerack Tin and Tilt Roof System