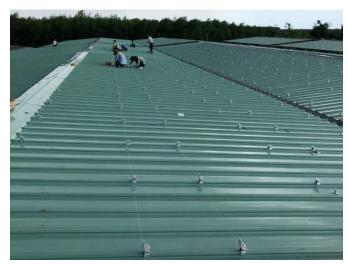

# **Enerack Project**

Capacity: 75KW Location: KISNAMÉNY, HUNGARY Solution: Enerack Tin Roof System ERK-TRB-D10

Capacity: 1.8MWLocation: Labu, MalaysiaSolution: Enerack Tin Roof System ERK-TRB-C13

Capacity: 12KW Location: Penang, Malaysia Solution: Enerack Tin Roof System ERK-TRB-D10

**Capacity:** 50KW **Location:** Romania **Solution:** Enerack Tin Roof System ERK-TRB-D10

**Capacity:** 1.2MW **Location:** Thailand **Solution:** Enerack Tin Roof System ERK-TRB-C25

Capacity: 16MW Location: Thailand Solution: Enerack Tin Roof System ERK-TRB-C25 & C27

Capacity: 1MW Location: Thailand Solution: Enerack Tin Roof System ERK-TRB-C01 & D01

Capacity: 300KW Location: Malaysia Solution: Enerack Tin Roof System ERK-TRB-C01 & D01

 Capacity: 360KW
 Location: Malaysia
 Solution: Enerack Tin Roof System ERK-TRB-D10

**Capacity:** 500KW **Location:** Mexico **Solution:** Enerack Tin Roof System ERK-TRB-D13

Capacity: 3.5MW Location: Malaysia Solution: Enerack Tin Roof System ERK-TRB-C29

Capacity: 2MW Location: Vietnam Solution: Enerack Tin Roof System ERK-TRB-C01 & D12

Capacity: 400KW Location: Poland Solution: Enerack Tin Roof System ERK-TRB-D13

Capacity: 200KW Location: Ukraine Solution: Enerack Tin Roof System ERK-TRB-D01

Capacity: 400KW Location: Malaysia Solution: Enerack Tin Roof System ERK-TRB-C01

Capacity: 10MWLocation: Fujian, ChinaSolution: Enerack Tin Roof System ERK-TRB-D06

**Capacity:** 5MW **Location:** Vietnam

Solution: Enerack Tin Roof System ERK-TRB-D01

 Capacity: 150KW
 Location: Cambodia
 Solution: Enerack Tin and Tilt Roof System