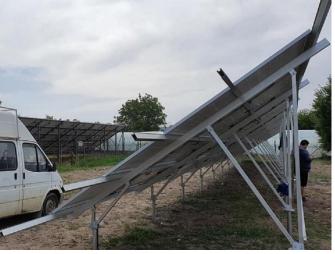

Capacity: 8KW Location: Romania Solution: Enerack Ground Mounting System

Capacity: 2MW Location: Sri Lanka Solution: Enerack Ground Mounting System

Capacity: 10KW Location: HUNGARY Solution: Enerack Ground Mounting System