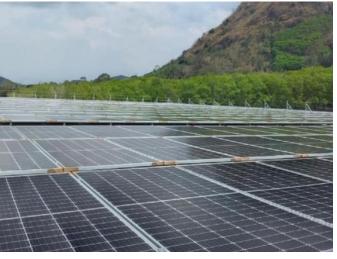

**Capacity:** 50KW **Location:** Romania **Solution:** Enerack Tin Roof System ERK-TRB-D10

**Capacity:** 1.2MW **Location:** Thailand **Solution:** Enerack Tin Roof System ERK-TRB-C25

Capacity: 16MW Location: Thailand Solution: Enerack Tin Roof System ERK-TRB-C25 & C27

Capacity: 1MW Location: Thailand Solution: Enerack Tin Roof System ERK-TRB-C01 & D01

Capacity: 300KW Location: Malaysia Solution: Enerack Tin Roof System ERK-TRB-C01 & D01

 Capacity: 360KW
 Location: Malaysia
 Solution: Enerack Tin Roof System ERK-TRB-D10