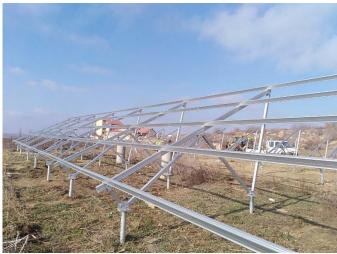

Capacity: 54KW Location: Romania Solution: Enerack Ground Mounting System

Capacity: 200KW Location: Bulgaria Solution: Enerack Ground Mounting System

Capacity: 1KW Location: Australia Solution: Enerack Pole Mounting System