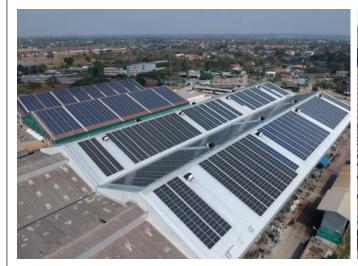

# **Enerack Project**

Capacity: 75KW Location: KISNAMÉNY, HUNGARY Solution: Enerack Tin Roof System ERK-TRB-D10

Capacity: 1.8MWLocation: Labu, MalaysiaSolution: Enerack Tin Roof System ERK-TRB-C13

Capacity: 12KW Location: Penang, Malaysia Solution: Enerack Tin Roof System ERK-TRB-D10

**Capacity:** 50KW **Location:** Romania **Solution:** Enerack Tin Roof System ERK-TRB-D10

**Capacity:** 1.2MW **Location:** Thailand **Solution:** Enerack Tin Roof System ERK-TRB-C25

Capacity: 16MW Location: Thailand Solution: Enerack Tin Roof System ERK-TRB-C25 & C27

Capacity: 1MW Location: Thailand Solution: Enerack Tin Roof System ERK-TRB-C01 & D01

Capacity: 300KW Location: Malaysia Solution: Enerack Tin Roof System ERK-TRB-C01 & D01

 Capacity: 360KW
 Location: Malaysia
 Solution: Enerack Tin Roof System ERK-TRB-D10