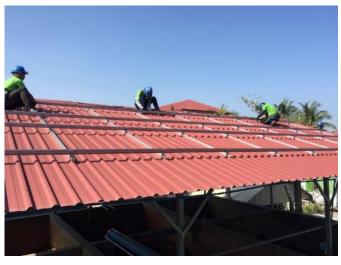

# **Enerack Project**

Capacity: 75KW Location: KISNAMÉNY, HUNGARY Solution: Enerack Tin Roof System ERK-TRB-D10

Capacity: 1.8MWLocation: Labu, MalaysiaSolution: Enerack Tin Roof System ERK-TRB-C13

Capacity: 12KW Location: Penang, Malaysia Solution: Enerack Tin Roof System ERK-TRB-D10

**Capacity:** 50KW **Location:** Romania **Solution:** Enerack Tin Roof System ERK-TRB-D10

**Capacity:** 1.2MW **Location:** Thailand **Solution:** Enerack Tin Roof System ERK-TRB-C25

Capacity: 16MW Location: Thailand Solution: Enerack Tin Roof System ERK-TRB-C25 & C27