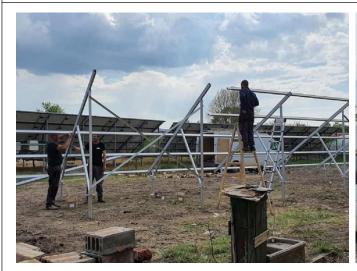

Capacity: 35KW Location: Bulgaria Solution: Enerack Tilt Roof System

Capacity: 20KW Location: Romania Solution: Enerack Tilt Roof System

Capacity: 8KW Location: Romania Solution: Enerack Carport Mounting System