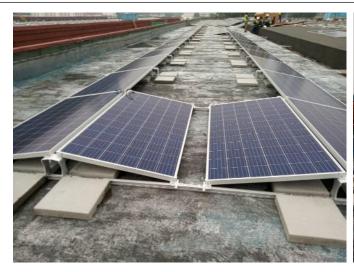

# **Enerack Project**

Capacity: 75KW Location: KISNAMÉNY, HUNGARY Solution: Enerack Tin Roof System ERK-TRB-D10

Capacity: 1.8MWLocation: Labu, MalaysiaSolution: Enerack Tin Roof System ERK-TRB-C13

Capacity: 12KW Location: Penang, Malaysia Solution: Enerack Tin Roof System ERK-TRB-D10

**Capacity:** 50KW **Location:** Romania **Solution:** Enerack Tin Roof System ERK-TRB-D10

**Capacity:** 1.2MW **Location:** Thailand **Solution:** Enerack Tin Roof System ERK-TRB-C25

Capacity: 16MW Location: Thailand Solution: Enerack Tin Roof System ERK-TRB-C25 & C27

Capacity: 1MW Location: Thailand Solution: Enerack Tin Roof System ERK-TRB-C01 & D01

Capacity: 300KW Location: Malaysia Solution: Enerack Tin Roof System ERK-TRB-C01 & D01

 Capacity: 360KW
 Location: Malaysia
 Solution: Enerack Tin Roof System ERK-TRB-D10

**Capacity:** 500KW **Location:** Mexico **Solution:** Enerack Tin Roof System ERK-TRB-D13

Capacity: 3.5MW Location: Malaysia Solution: Enerack Tin Roof System ERK-TRB-C29

Capacity: 2MW Location: Vietnam Solution: Enerack Tin Roof System ERK-TRB-C01 & D12

Capacity: 400KW Location: Poland Solution: Enerack Tin Roof System ERK-TRB-D13

Capacity: 200KW Location: Ukraine Solution: Enerack Tin Roof System ERK-TRB-D01

Capacity: 400KW Location: Malaysia Solution: Enerack Tin Roof System ERK-TRB-C01

Capacity: 10MWLocation: Fujian, ChinaSolution: Enerack Tin Roof System ERK-TRB-D06

**Capacity:** 5MW **Location:** Vietnam

Solution: Enerack Tin Roof System ERK-TRB-D01

 Capacity: 150KW
 Location: Cambodia
 Solution: Enerack Tin and Tilt Roof System

Capacity: 35KW Location: Bulgaria Solution: Enerack Tilt Roof System

Capacity: 20KW Location: Romania Solution: Enerack Tilt Roof System

Capacity: 8KW Location: Romania Solution: Enerack Carport Mounting System

Capacity: 3.5KW Location: Zhejiang, China Solution: Enerack Tile Roof System

Capacity: 5.5KW Location: UK Solution: Enerack Tile Roof System

Capacity: 150KW Location: Mexico Solution: Enerack U Pile Ground Mounting System

Capacity: 54KW Location: Romania Solution: Enerack Ground Mounting System

Capacity: 200KW Location: Bulgaria Solution: Enerack Ground Mounting System

Capacity: 1KW Location: Australia Solution: Enerack Pole Mounting System

Capacity: 8KW Location: Romania Solution: Enerack Ground Mounting System

Capacity: 2MW Location: Sri Lanka Solution: Enerack Ground Mounting System

Capacity: 10KW Location: HUNGARY Solution: Enerack Ground Mounting System

Capacity: 1.8MWLocation: JapanSolution: Enerack Ground Mounting System

Capacity: 21MW Location: Fujian, China Solution: Enerack Ground Mounting System

Capacity: 100KW Location: Poland Solution: Enerack Ballasted System

Capacity: 5.5KW Location: Bulgaria Solution: Enerack Ballasted System

Capacity: 300KW Location: Malaysia Solution: Enerack Ballasted System

Capacity: 500KW Location: Malaysia Solution: Enerack E & W Ballasted System