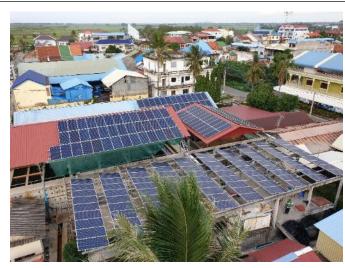

Capacity: 10MWLocation: Fujian, ChinaSolution: Enerack Tin Roof System ERK-TRB-D06

**Capacity:** 5MW **Location:** Vietnam

Solution: Enerack Tin Roof System ERK-TRB-D01

 Capacity: 150KW
 Location: Cambodia
 Solution: Enerack Tin and Tilt Roof System