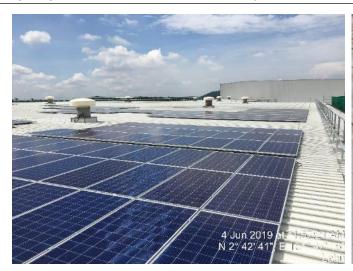

# **Enerack Project**

Capacity: 75KW Location: KISNAMÉNY, HUNGARY Solution: Enerack Tin Roof System ERK-TRB-D10

Capacity: 1.8MWLocation: Labu, MalaysiaSolution: Enerack Tin Roof System ERK-TRB-C13

Capacity: 12KW Location: Penang, Malaysia Solution: Enerack Tin Roof System ERK-TRB-D10

**Capacity:** 50KW **Location:** Romania **Solution:** Enerack Tin Roof System ERK-TRB-D10

**Capacity:** 1.2MW **Location:** Thailand **Solution:** Enerack Tin Roof System ERK-TRB-C25

Capacity: 16MW Location: Thailand Solution: Enerack Tin Roof System ERK-TRB-C25 & C27

Capacity: 1MW Location: Thailand Solution: Enerack Tin Roof System ERK-TRB-C01 & D01

Capacity: 300KW Location: Malaysia Solution: Enerack Tin Roof System ERK-TRB-C01 & D01

 Capacity: 360KW
 Location: Malaysia
 Solution: Enerack Tin Roof System ERK-TRB-D10

**Capacity:** 500KW **Location:** Mexico **Solution:** Enerack Tin Roof System ERK-TRB-D13

Capacity: 3.5MW Location: Malaysia Solution: Enerack Tin Roof System ERK-TRB-C29

Capacity: 2MW Location: Vietnam Solution: Enerack Tin Roof System ERK-TRB-C01 & D12

Capacity: 400KW Location: Poland Solution: Enerack Tin Roof System ERK-TRB-D13

Capacity: 200KW Location: Ukraine Solution: Enerack Tin Roof System ERK-TRB-D01

Capacity: 400KW Location: Malaysia Solution: Enerack Tin Roof System ERK-TRB-C01

Capacity: 10MWLocation: Fujian, ChinaSolution: Enerack Tin Roof System ERK-TRB-D06

**Capacity:** 5MW **Location:** Vietnam

Solution: Enerack Tin Roof System ERK-TRB-D01

 Capacity: 150KW
 Location: Cambodia
 Solution: Enerack Tin and Tilt Roof System