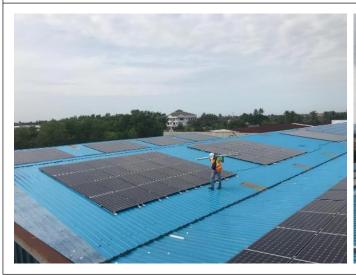

# **Enerack Project**

Capacity: 75KW Location: KISNAMÉNY, HUNGARY Solution: Enerack Tin Roof System ERK-TRB-D10

Capacity: 1.8MWLocation: Labu, MalaysiaSolution: Enerack Tin Roof System ERK-TRB-C13

Capacity: 12KW Location: Penang, Malaysia Solution: Enerack Tin Roof System ERK-TRB-D10

**Capacity:** 50KW **Location:** Romania **Solution:** Enerack Tin Roof System ERK-TRB-D10

**Capacity:** 1.2MW **Location:** Thailand **Solution:** Enerack Tin Roof System ERK-TRB-C25

Capacity: 16MW Location: Thailand Solution: Enerack Tin Roof System ERK-TRB-C25 & C27

Capacity: 1MW Location: Thailand Solution: Enerack Tin Roof System ERK-TRB-C01 & D01

Capacity: 300KW Location: Malaysia Solution: Enerack Tin Roof System ERK-TRB-C01 & D01

 Capacity: 360KW
 Location: Malaysia
 Solution: Enerack Tin Roof System ERK-TRB-D10