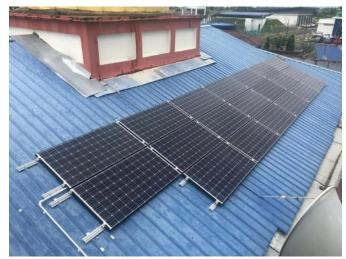

# **Enerack Project**

Capacity: 75KW Location: KISNAMÉNY, HUNGARY Solution: Enerack Tin Roof System ERK-TRB-D10

Capacity: 1.8MWLocation: Labu, MalaysiaSolution: Enerack Tin Roof System ERK-TRB-C13

Capacity: 12KW Location: Penang, Malaysia Solution: Enerack Tin Roof System ERK-TRB-D10

**Capacity:** 50KW **Location:** Romania **Solution:** Enerack Tin Roof System ERK-TRB-D10

**Capacity:** 1.2MW **Location:** Thailand **Solution:** Enerack Tin Roof System ERK-TRB-C25

Capacity: 16MW Location: Thailand Solution: Enerack Tin Roof System ERK-TRB-C25 & C27

Capacity: 1MW Location: Thailand Solution: Enerack Tin Roof System ERK-TRB-C01 & D01

Capacity: 300KW Location: Malaysia Solution: Enerack Tin Roof System ERK-TRB-C01 & D01

 Capacity: 360KW
 Location: Malaysia
 Solution: Enerack Tin Roof System ERK-TRB-D10

**Capacity:** 500KW **Location:** Mexico **Solution:** Enerack Tin Roof System ERK-TRB-D13

Capacity: 3.5MW Location: Malaysia Solution: Enerack Tin Roof System ERK-TRB-C29

Capacity: 2MW Location: Vietnam Solution: Enerack Tin Roof System ERK-TRB-C01 & D12

Capacity: 400KW Location: Poland Solution: Enerack Tin Roof System ERK-TRB-D13

Capacity: 200KW Location: Ukraine Solution: Enerack Tin Roof System ERK-TRB-D01

Capacity: 400KW Location: Malaysia Solution: Enerack Tin Roof System ERK-TRB-C01

Capacity: 10MWLocation: Fujian, ChinaSolution: Enerack Tin Roof System ERK-TRB-D06

**Capacity:** 5MW **Location:** Vietnam

Solution: Enerack Tin Roof System ERK-TRB-D01

 Capacity: 150KW
 Location: Cambodia
 Solution: Enerack Tin and Tilt Roof System