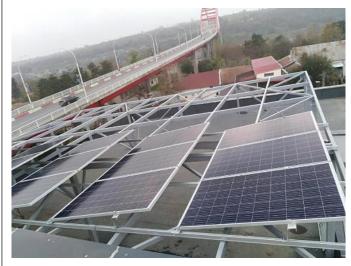

# **Enerack Project**

Capacity: 75KW Location: KISNAMÉNY, HUNGARY Solution: Enerack Tin Roof System ERK-TRB-D10

Capacity: 1.8MWLocation: Labu, MalaysiaSolution: Enerack Tin Roof System ERK-TRB-C13

Capacity: 12KW Location: Penang, Malaysia Solution: Enerack Tin Roof System ERK-TRB-D10

**Capacity:** 50KW **Location:** Romania **Solution:** Enerack Tin Roof System ERK-TRB-D10

**Capacity:** 1.2MW **Location:** Thailand **Solution:** Enerack Tin Roof System ERK-TRB-C25

Capacity: 16MW Location: Thailand Solution: Enerack Tin Roof System ERK-TRB-C25 & C27