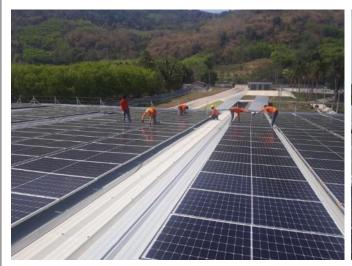

**Capacity:** 50KW **Location:** Romania **Solution:** Enerack Tin Roof System ERK-TRB-D10

**Capacity:** 1.2MW **Location:** Thailand **Solution:** Enerack Tin Roof System ERK-TRB-C25

Capacity: 16MW Location: Thailand Solution: Enerack Tin Roof System ERK-TRB-C25 & C27

Capacity: 1MW Location: Thailand Solution: Enerack Tin Roof System ERK-TRB-C01 & D01

Capacity: 300KW Location: Malaysia Solution: Enerack Tin Roof System ERK-TRB-C01 & D01

 Capacity: 360KW
 Location: Malaysia
 Solution: Enerack Tin Roof System ERK-TRB-D10