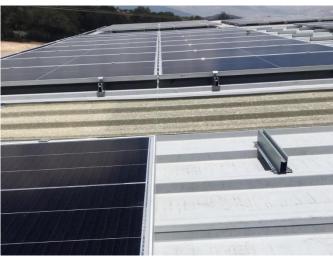

# **Enerack Project**

Capacity: 75KW Location: KISNAMÉNY, HUNGARY Solution: Enerack Tin Roof System ERK-TRB-D10

Capacity: 1.8MWLocation: Labu, MalaysiaSolution: Enerack Tin Roof System ERK-TRB-C13

Capacity: 12KW Location: Penang, Malaysia Solution: Enerack Tin Roof System ERK-TRB-D10

**Capacity:** 50KW **Location:** Romania **Solution:** Enerack Tin Roof System ERK-TRB-D10

**Capacity:** 1.2MW **Location:** Thailand **Solution:** Enerack Tin Roof System ERK-TRB-C25

Capacity: 16MW Location: Thailand Solution: Enerack Tin Roof System ERK-TRB-C25 & C27

Capacity: 1MW Location: Thailand Solution: Enerack Tin Roof System ERK-TRB-C01 & D01

Capacity: 300KW Location: Malaysia Solution: Enerack Tin Roof System ERK-TRB-C01 & D01

 Capacity: 360KW
 Location: Malaysia
 Solution: Enerack Tin Roof System ERK-TRB-D10

**Capacity:** 500KW **Location:** Mexico **Solution:** Enerack Tin Roof System ERK-TRB-D13

Capacity: 3.5MW Location: Malaysia Solution: Enerack Tin Roof System ERK-TRB-C29

Capacity: 2MW Location: Vietnam Solution: Enerack Tin Roof System ERK-TRB-C01 & D12

Capacity: 400KW Location: Poland Solution: Enerack Tin Roof System ERK-TRB-D13

Capacity: 200KW Location: Ukraine Solution: Enerack Tin Roof System ERK-TRB-D01

Capacity: 400KW Location: Malaysia Solution: Enerack Tin Roof System ERK-TRB-C01

Capacity: 10MWLocation: Fujian, ChinaSolution: Enerack Tin Roof System ERK-TRB-D06

**Capacity:** 5MW **Location:** Vietnam

Solution: Enerack Tin Roof System ERK-TRB-D01

 Capacity: 150KW
 Location: Cambodia
 Solution: Enerack Tin and Tilt Roof System