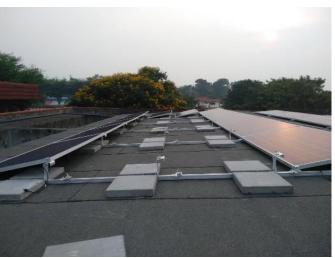

# **Enerack Project**

Capacity: 75KW Location: KISNAMÉNY, HUNGARY Solution: Enerack Tin Roof System ERK-TRB-D10

Capacity: 1.8MWLocation: Labu, MalaysiaSolution: Enerack Tin Roof System ERK-TRB-C13

Capacity: 12KW Location: Penang, Malaysia Solution: Enerack Tin Roof System ERK-TRB-D10

**Capacity:** 50KW **Location:** Romania **Solution:** Enerack Tin Roof System ERK-TRB-D10

**Capacity:** 1.2MW **Location:** Thailand **Solution:** Enerack Tin Roof System ERK-TRB-C25

Capacity: 16MW Location: Thailand Solution: Enerack Tin Roof System ERK-TRB-C25 & C27

Capacity: 1MW Location: Thailand Solution: Enerack Tin Roof System ERK-TRB-C01 & D01

Capacity: 300KW Location: Malaysia Solution: Enerack Tin Roof System ERK-TRB-C01 & D01

 Capacity: 360KW
 Location: Malaysia
 Solution: Enerack Tin Roof System ERK-TRB-D10

**Capacity:** 500KW **Location:** Mexico **Solution:** Enerack Tin Roof System ERK-TRB-D13

Capacity: 3.5MW Location: Malaysia Solution: Enerack Tin Roof System ERK-TRB-C29

Capacity: 2MW Location: Vietnam Solution: Enerack Tin Roof System ERK-TRB-C01 & D12

Capacity: 400KW Location: Poland Solution: Enerack Tin Roof System ERK-TRB-D13

Capacity: 200KW Location: Ukraine Solution: Enerack Tin Roof System ERK-TRB-D01

Capacity: 400KW Location: Malaysia Solution: Enerack Tin Roof System ERK-TRB-C01

Capacity: 10MWLocation: Fujian, ChinaSolution: Enerack Tin Roof System ERK-TRB-D06

**Capacity:** 5MW **Location:** Vietnam

Solution: Enerack Tin Roof System ERK-TRB-D01

 Capacity: 150KW
 Location: Cambodia
 Solution: Enerack Tin and Tilt Roof System

Capacity: 35KW Location: Bulgaria Solution: Enerack Tilt Roof System

Capacity: 20KW Location: Romania Solution: Enerack Tilt Roof System

Capacity: 8KW Location: Romania Solution: Enerack Carport Mounting System

Capacity: 3.5KW Location: Zhejiang, China Solution: Enerack Tile Roof System

Capacity: 5.5KW Location: UK Solution: Enerack Tile Roof System

Capacity: 150KW Location: Mexico Solution: Enerack U Pile Ground Mounting System

Capacity: 54KW Location: Romania Solution: Enerack Ground Mounting System

Capacity: 200KW Location: Bulgaria Solution: Enerack Ground Mounting System

Capacity: 1KW Location: Australia Solution: Enerack Pole Mounting System

Capacity: 8KW Location: Romania Solution: Enerack Ground Mounting System

Capacity: 2MW Location: Sri Lanka Solution: Enerack Ground Mounting System

Capacity: 10KW Location: HUNGARY Solution: Enerack Ground Mounting System

Capacity: 1.8MWLocation: JapanSolution: Enerack Ground Mounting System

Capacity: 21MW Location: Fujian, China Solution: Enerack Ground Mounting System

Capacity: 100KW Location: Poland Solution: Enerack Ballasted System

Capacity: 5.5KW Location: Bulgaria Solution: Enerack Ballasted System

Capacity: 300KW Location: Malaysia Solution: Enerack Ballasted System

Capacity: 500KW Location: Malaysia Solution: Enerack E & W Ballasted System