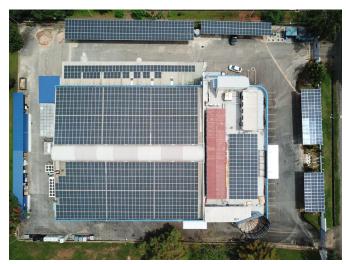

Capacity: 5.5KW Location: Bulgaria Solution: Enerack Ballasted System

Capacity: 300KW Location: Malaysia Solution: Enerack Ballasted System

Capacity: 500KW Location: Malaysia Solution: Enerack E & W Ballasted System