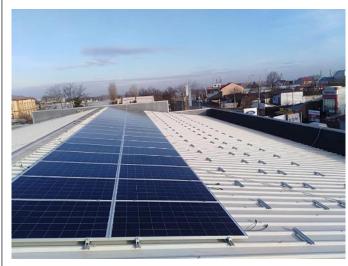

# **Enerack Project**

Capacity: 75KW Location: KISNAMÉNY, HUNGARY Solution: Enerack Tin Roof System ERK-TRB-D10

Capacity: 1.8MWLocation: Labu, MalaysiaSolution: Enerack Tin Roof System ERK-TRB-C13

Capacity: 12KW Location: Penang, Malaysia Solution: Enerack Tin Roof System ERK-TRB-D10

**Capacity:** 50KW **Location:** Romania **Solution:** Enerack Tin Roof System ERK-TRB-D10

**Capacity:** 1.2MW **Location:** Thailand **Solution:** Enerack Tin Roof System ERK-TRB-C25

Capacity: 16MW Location: Thailand Solution: Enerack Tin Roof System ERK-TRB-C25 & C27