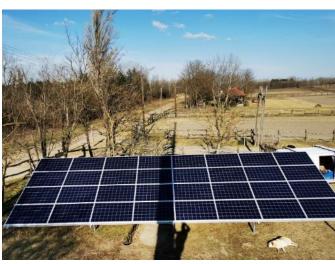

# **Enerack Project**

Capacity: 75KW Location: KISNAMÉNY, HUNGARY Solution: Enerack Tin Roof System ERK-TRB-D10

Capacity: 1.8MWLocation: Labu, MalaysiaSolution: Enerack Tin Roof System ERK-TRB-C13

Capacity: 12KW Location: Penang, Malaysia Solution: Enerack Tin Roof System ERK-TRB-D10

**Capacity:** 50KW **Location:** Romania **Solution:** Enerack Tin Roof System ERK-TRB-D10

**Capacity:** 1.2MW **Location:** Thailand **Solution:** Enerack Tin Roof System ERK-TRB-C25

Capacity: 16MW Location: Thailand Solution: Enerack Tin Roof System ERK-TRB-C25 & C27

Capacity: 1MW Location: Thailand Solution: Enerack Tin Roof System ERK-TRB-C01 & D01

Capacity: 300KW Location: Malaysia Solution: Enerack Tin Roof System ERK-TRB-C01 & D01

 Capacity: 360KW
 Location: Malaysia
 Solution: Enerack Tin Roof System ERK-TRB-D10

**Capacity:** 500KW **Location:** Mexico **Solution:** Enerack Tin Roof System ERK-TRB-D13

Capacity: 3.5MW Location: Malaysia Solution: Enerack Tin Roof System ERK-TRB-C29

Capacity: 2MW Location: Vietnam Solution: Enerack Tin Roof System ERK-TRB-C01 & D12

Capacity: 400KW Location: Poland Solution: Enerack Tin Roof System ERK-TRB-D13

Capacity: 200KW Location: Ukraine Solution: Enerack Tin Roof System ERK-TRB-D01

Capacity: 400KW Location: Malaysia Solution: Enerack Tin Roof System ERK-TRB-C01

Capacity: 10MWLocation: Fujian, ChinaSolution: Enerack Tin Roof System ERK-TRB-D06

**Capacity:** 5MW **Location:** Vietnam

Solution: Enerack Tin Roof System ERK-TRB-D01

 Capacity: 150KW
 Location: Cambodia
 Solution: Enerack Tin and Tilt Roof System

Capacity: 35KW Location: Bulgaria Solution: Enerack Tilt Roof System

Capacity: 20KW Location: Romania Solution: Enerack Tilt Roof System

Capacity: 8KW Location: Romania Solution: Enerack Carport Mounting System

Capacity: 3.5KW Location: Zhejiang, China Solution: Enerack Tile Roof System

Capacity: 5.5KW Location: UK Solution: Enerack Tile Roof System

Capacity: 150KW Location: Mexico Solution: Enerack U Pile Ground Mounting System

Capacity: 54KW Location: Romania Solution: Enerack Ground Mounting System

Capacity: 200KW Location: Bulgaria Solution: Enerack Ground Mounting System

Capacity: 1KW Location: Australia Solution: Enerack Pole Mounting System

Capacity: 8KW Location: Romania Solution: Enerack Ground Mounting System

Capacity: 2MW Location: Sri Lanka Solution: Enerack Ground Mounting System

Capacity: 10KW Location: HUNGARY Solution: Enerack Ground Mounting System

Capacity: 1.8MWLocation: JapanSolution: Enerack Ground Mounting System

Capacity: 21MW Location: Fujian, China Solution: Enerack Ground Mounting System

Capacity: 100KW Location: Poland Solution: Enerack Ballasted System

Capacity: 5.5KW Location: Bulgaria Solution: Enerack Ballasted System

Capacity: 300KW Location: Malaysia Solution: Enerack Ballasted System

Capacity: 500KW Location: Malaysia Solution: Enerack E & W Ballasted System