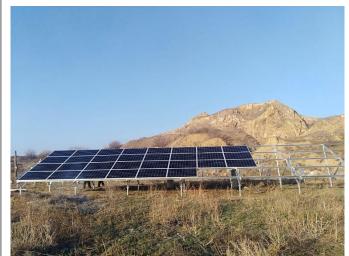

Capacity: 3.5KW Location: Zhejiang, China Solution: Enerack Tile Roof System

Capacity: 5.5KW Location: UK Solution: Enerack Tile Roof System

Capacity: 150KW Location: Mexico Solution: Enerack U Pile Ground Mounting System

Capacity: 54KW Location: Romania Solution: Enerack Ground Mounting System

Capacity: 200KW Location: Bulgaria Solution: Enerack Ground Mounting System

Capacity: 1KW Location: Australia Solution: Enerack Pole Mounting System

Capacity: 8KW Location: Romania Solution: Enerack Ground Mounting System

Capacity: 2MW Location: Sri Lanka Solution: Enerack Ground Mounting System

Capacity: 10KW Location: HUNGARY Solution: Enerack Ground Mounting System