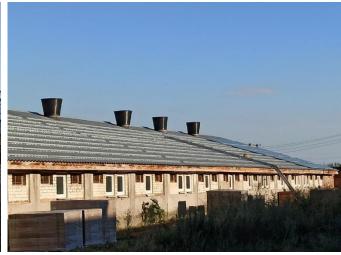

# **Enerack Project**

Capacity: 75KW Location: KISNAMÉNY, HUNGARY Solution: Enerack Tin Roof System ERK-TRB-D10

Capacity: 1.8MWLocation: Labu, MalaysiaSolution: Enerack Tin Roof System ERK-TRB-C13

Capacity: 12KW Location: Penang, Malaysia Solution: Enerack Tin Roof System ERK-TRB-D10