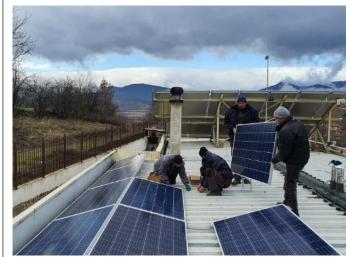

# **Enerack Project**

Capacity: 75KW Location: KISNAMÉNY, HUNGARY Solution: Enerack Tin Roof System ERK-TRB-D10

Capacity: 1.8MWLocation: Labu, MalaysiaSolution: Enerack Tin Roof System ERK-TRB-C13

Capacity: 12KW Location: Penang, Malaysia Solution: Enerack Tin Roof System ERK-TRB-D10

**Capacity:** 50KW **Location:** Romania **Solution:** Enerack Tin Roof System ERK-TRB-D10

**Capacity:** 1.2MW **Location:** Thailand **Solution:** Enerack Tin Roof System ERK-TRB-C25

Capacity: 16MW Location: Thailand Solution: Enerack Tin Roof System ERK-TRB-C25 & C27