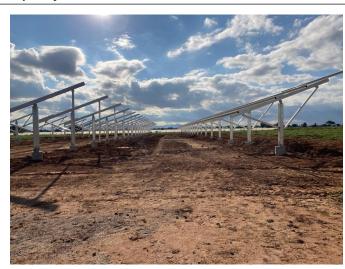

Capacity: 54KW Location: Romania Solution: Enerack Ground Mounting System

Capacity: 200KW Location: Bulgaria Solution: Enerack Ground Mounting System

Capacity: 1KW Location: Australia Solution: Enerack Pole Mounting System

Capacity: 8KW Location: Romania Solution: Enerack Ground Mounting System

Capacity: 2MW Location: Sri Lanka Solution: Enerack Ground Mounting System

Capacity: 10KW Location: HUNGARY Solution: Enerack Ground Mounting System

Capacity: 1.8MWLocation: JapanSolution: Enerack Ground Mounting System

Capacity: 21MW Location: Fujian, China Solution: Enerack Ground Mounting System

Capacity: 100KW Location: Poland Solution: Enerack Ballasted System