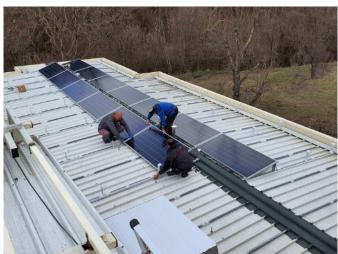

# **Enerack Project**

Capacity: 75KW Location: KISNAMÉNY, HUNGARY Solution: Enerack Tin Roof System ERK-TRB-D10

Capacity: 1.8MWLocation: Labu, MalaysiaSolution: Enerack Tin Roof System ERK-TRB-C13

Capacity: 12KW Location: Penang, Malaysia Solution: Enerack Tin Roof System ERK-TRB-D10

**Capacity:** 50KW **Location:** Romania **Solution:** Enerack Tin Roof System ERK-TRB-D10

**Capacity:** 1.2MW **Location:** Thailand **Solution:** Enerack Tin Roof System ERK-TRB-C25

Capacity: 16MW Location: Thailand Solution: Enerack Tin Roof System ERK-TRB-C25 & C27