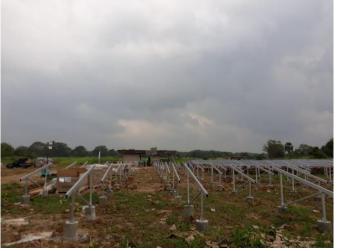

# **Enerack Project**

Capacity: 75KW Location: KISNAMÉNY, HUNGARY Solution: Enerack Tin Roof System ERK-TRB-D10

Capacity: 1.8MWLocation: Labu, MalaysiaSolution: Enerack Tin Roof System ERK-TRB-C13

Capacity: 12KW Location: Penang, Malaysia Solution: Enerack Tin Roof System ERK-TRB-D10

**Capacity:** 50KW **Location:** Romania **Solution:** Enerack Tin Roof System ERK-TRB-D10

**Capacity:** 1.2MW **Location:** Thailand **Solution:** Enerack Tin Roof System ERK-TRB-C25

Capacity: 16MW Location: Thailand Solution: Enerack Tin Roof System ERK-TRB-C25 & C27

Capacity: 1MW Location: Thailand Solution: Enerack Tin Roof System ERK-TRB-C01 & D01

Capacity: 300KW Location: Malaysia Solution: Enerack Tin Roof System ERK-TRB-C01 & D01

 Capacity: 360KW
 Location: Malaysia
 Solution: Enerack Tin Roof System ERK-TRB-D10

**Capacity:** 500KW **Location:** Mexico **Solution:** Enerack Tin Roof System ERK-TRB-D13

Capacity: 3.5MW Location: Malaysia Solution: Enerack Tin Roof System ERK-TRB-C29

Capacity: 2MW Location: Vietnam Solution: Enerack Tin Roof System ERK-TRB-C01 & D12

Capacity: 400KW Location: Poland Solution: Enerack Tin Roof System ERK-TRB-D13

Capacity: 200KW Location: Ukraine Solution: Enerack Tin Roof System ERK-TRB-D01

Capacity: 400KW Location: Malaysia Solution: Enerack Tin Roof System ERK-TRB-C01

Capacity: 10MWLocation: Fujian, ChinaSolution: Enerack Tin Roof System ERK-TRB-D06

**Capacity:** 5MW **Location:** Vietnam

Solution: Enerack Tin Roof System ERK-TRB-D01

 Capacity: 150KW
 Location: Cambodia
 Solution: Enerack Tin and Tilt Roof System

Capacity: 35KW Location: Bulgaria Solution: Enerack Tilt Roof System

Capacity: 20KW Location: Romania Solution: Enerack Tilt Roof System

Capacity: 8KW Location: Romania Solution: Enerack Carport Mounting System

Capacity: 3.5KW Location: Zhejiang, China Solution: Enerack Tile Roof System

Capacity: 5.5KW Location: UK Solution: Enerack Tile Roof System

Capacity: 150KW Location: Mexico Solution: Enerack U Pile Ground Mounting System

Capacity: 54KW Location: Romania Solution: Enerack Ground Mounting System

Capacity: 200KW Location: Bulgaria Solution: Enerack Ground Mounting System

Capacity: 1KW Location: Australia Solution: Enerack Pole Mounting System

Capacity: 8KW Location: Romania Solution: Enerack Ground Mounting System

Capacity: 2MW Location: Sri Lanka Solution: Enerack Ground Mounting System

Capacity: 10KW Location: HUNGARY Solution: Enerack Ground Mounting System

Capacity: 1.8MWLocation: JapanSolution: Enerack Ground Mounting System

Capacity: 21MW Location: Fujian, China Solution: Enerack Ground Mounting System

Capacity: 100KW Location: Poland Solution: Enerack Ballasted System

Capacity: 5.5KW Location: Bulgaria Solution: Enerack Ballasted System

Capacity: 300KW Location: Malaysia Solution: Enerack Ballasted System

Capacity: 500KW Location: Malaysia Solution: Enerack E & W Ballasted System