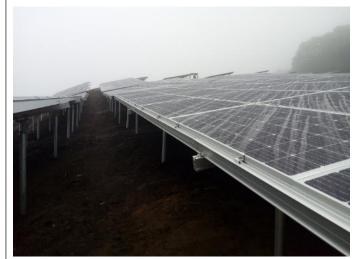

# **Enerack Project**

Capacity: 75KW Location: KISNAMÉNY, HUNGARY Solution: Enerack Tin Roof System ERK-TRB-D10

Capacity: 1.8MWLocation: Labu, MalaysiaSolution: Enerack Tin Roof System ERK-TRB-C13

Capacity: 12KW Location: Penang, Malaysia Solution: Enerack Tin Roof System ERK-TRB-D10

**Capacity:** 50KW **Location:** Romania **Solution:** Enerack Tin Roof System ERK-TRB-D10

**Capacity:** 1.2MW **Location:** Thailand **Solution:** Enerack Tin Roof System ERK-TRB-C25

Capacity: 16MW Location: Thailand Solution: Enerack Tin Roof System ERK-TRB-C25 & C27

Capacity: 1MW Location: Thailand Solution: Enerack Tin Roof System ERK-TRB-C01 & D01

Capacity: 300KW Location: Malaysia Solution: Enerack Tin Roof System ERK-TRB-C01 & D01

 Capacity: 360KW
 Location: Malaysia
 Solution: Enerack Tin Roof System ERK-TRB-D10

**Capacity:** 500KW **Location:** Mexico **Solution:** Enerack Tin Roof System ERK-TRB-D13

Capacity: 3.5MW Location: Malaysia Solution: Enerack Tin Roof System ERK-TRB-C29

Capacity: 2MW Location: Vietnam Solution: Enerack Tin Roof System ERK-TRB-C01 & D12

Capacity: 400KW Location: Poland Solution: Enerack Tin Roof System ERK-TRB-D13

Capacity: 200KW Location: Ukraine Solution: Enerack Tin Roof System ERK-TRB-D01

Capacity: 400KW Location: Malaysia Solution: Enerack Tin Roof System ERK-TRB-C01

Capacity: 10MWLocation: Fujian, ChinaSolution: Enerack Tin Roof System ERK-TRB-D06

**Capacity:** 5MW **Location:** Vietnam

Solution: Enerack Tin Roof System ERK-TRB-D01

 Capacity: 150KW
 Location: Cambodia
 Solution: Enerack Tin and Tilt Roof System

Capacity: 35KW Location: Bulgaria Solution: Enerack Tilt Roof System

Capacity: 20KW Location: Romania Solution: Enerack Tilt Roof System

Capacity: 8KW Location: Romania Solution: Enerack Carport Mounting System

Capacity: 3.5KW Location: Zhejiang, China Solution: Enerack Tile Roof System

Capacity: 5.5KW Location: UK Solution: Enerack Tile Roof System

Capacity: 150KW Location: Mexico Solution: Enerack U Pile Ground Mounting System

Capacity: 54KW Location: Romania Solution: Enerack Ground Mounting System

Capacity: 200KW Location: Bulgaria Solution: Enerack Ground Mounting System

Capacity: 1KW Location: Australia Solution: Enerack Pole Mounting System

Capacity: 8KW Location: Romania Solution: Enerack Ground Mounting System

Capacity: 2MW Location: Sri Lanka Solution: Enerack Ground Mounting System

Capacity: 10KW Location: HUNGARY Solution: Enerack Ground Mounting System

Capacity: 1.8MWLocation: JapanSolution: Enerack Ground Mounting System

Capacity: 21MW Location: Fujian, China Solution: Enerack Ground Mounting System

Capacity: 100KW Location: Poland Solution: Enerack Ballasted System

Capacity: 5.5KW Location: Bulgaria Solution: Enerack Ballasted System

Capacity: 300KW Location: Malaysia Solution: Enerack Ballasted System

Capacity: 500KW Location: Malaysia Solution: Enerack E & W Ballasted System