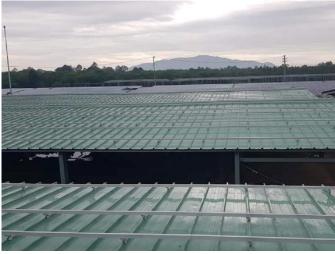

# **Enerack Project**

Capacity: 75KW Location: KISNAMÉNY, HUNGARY Solution: Enerack Tin Roof System ERK-TRB-D10

Capacity: 1.8MWLocation: Labu, MalaysiaSolution: Enerack Tin Roof System ERK-TRB-C13

Capacity: 12KW Location: Penang, Malaysia Solution: Enerack Tin Roof System ERK-TRB-D10

**Capacity:** 50KW **Location:** Romania **Solution:** Enerack Tin Roof System ERK-TRB-D10

**Capacity:** 1.2MW **Location:** Thailand **Solution:** Enerack Tin Roof System ERK-TRB-C25

Capacity: 16MW Location: Thailand Solution: Enerack Tin Roof System ERK-TRB-C25 & C27

Capacity: 1MW Location: Thailand Solution: Enerack Tin Roof System ERK-TRB-C01 & D01

Capacity: 300KW Location: Malaysia Solution: Enerack Tin Roof System ERK-TRB-C01 & D01

 Capacity: 360KW
 Location: Malaysia
 Solution: Enerack Tin Roof System ERK-TRB-D10

**Capacity:** 500KW **Location:** Mexico **Solution:** Enerack Tin Roof System ERK-TRB-D13

Capacity: 3.5MW Location: Malaysia Solution: Enerack Tin Roof System ERK-TRB-C29

Capacity: 2MW Location: Vietnam Solution: Enerack Tin Roof System ERK-TRB-C01 & D12

Capacity: 400KW Location: Poland Solution: Enerack Tin Roof System ERK-TRB-D13

Capacity: 200KW Location: Ukraine Solution: Enerack Tin Roof System ERK-TRB-D01

Capacity: 400KW Location: Malaysia Solution: Enerack Tin Roof System ERK-TRB-C01

Capacity: 10MWLocation: Fujian, ChinaSolution: Enerack Tin Roof System ERK-TRB-D06

**Capacity:** 5MW **Location:** Vietnam

Solution: Enerack Tin Roof System ERK-TRB-D01

 Capacity: 150KW
 Location: Cambodia
 Solution: Enerack Tin and Tilt Roof System