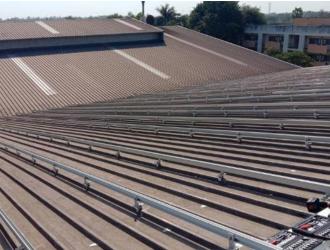

# **Enerack Project**

Capacity: 75KW Location: KISNAMÉNY, HUNGARY Solution: Enerack Tin Roof System ERK-TRB-D10

Capacity: 1.8MWLocation: Labu, MalaysiaSolution: Enerack Tin Roof System ERK-TRB-C13

Capacity: 12KW Location: Penang, Malaysia Solution: Enerack Tin Roof System ERK-TRB-D10

**Capacity:** 50KW **Location:** Romania **Solution:** Enerack Tin Roof System ERK-TRB-D10

**Capacity:** 1.2MW **Location:** Thailand **Solution:** Enerack Tin Roof System ERK-TRB-C25

Capacity: 16MW Location: Thailand Solution: Enerack Tin Roof System ERK-TRB-C25 & C27

Capacity: 1MW Location: Thailand Solution: Enerack Tin Roof System ERK-TRB-C01 & D01

Capacity: 300KW Location: Malaysia Solution: Enerack Tin Roof System ERK-TRB-C01 & D01

 Capacity: 360KW
 Location: Malaysia
 Solution: Enerack Tin Roof System ERK-TRB-D10