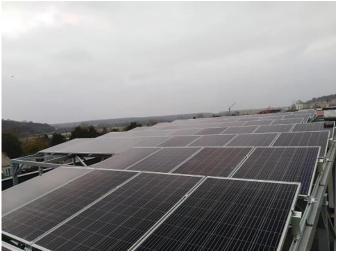

# **Enerack Project**

Capacity: 75KW Location: KISNAMÉNY, HUNGARY Solution: Enerack Tin Roof System ERK-TRB-D10

Capacity: 1.8MWLocation: Labu, MalaysiaSolution: Enerack Tin Roof System ERK-TRB-C13

Capacity: 12KW Location: Penang, Malaysia Solution: Enerack Tin Roof System ERK-TRB-D10

**Capacity:** 50KW **Location:** Romania **Solution:** Enerack Tin Roof System ERK-TRB-D10

**Capacity:** 1.2MW **Location:** Thailand **Solution:** Enerack Tin Roof System ERK-TRB-C25

Capacity: 16MW Location: Thailand Solution: Enerack Tin Roof System ERK-TRB-C25 & C27