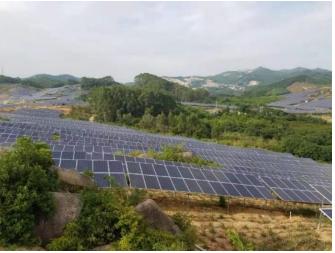

# **Enerack Project**

Capacity: 75KW Location: KISNAMÉNY, HUNGARY Solution: Enerack Tin Roof System ERK-TRB-D10

Capacity: 1.8MWLocation: Labu, MalaysiaSolution: Enerack Tin Roof System ERK-TRB-C13

Capacity: 12KW Location: Penang, Malaysia Solution: Enerack Tin Roof System ERK-TRB-D10

**Capacity:** 50KW **Location:** Romania **Solution:** Enerack Tin Roof System ERK-TRB-D10

**Capacity:** 1.2MW **Location:** Thailand **Solution:** Enerack Tin Roof System ERK-TRB-C25

Capacity: 16MW Location: Thailand Solution: Enerack Tin Roof System ERK-TRB-C25 & C27

Capacity: 1MW Location: Thailand Solution: Enerack Tin Roof System ERK-TRB-C01 & D01

Capacity: 300KW Location: Malaysia Solution: Enerack Tin Roof System ERK-TRB-C01 & D01

 Capacity: 360KW
 Location: Malaysia
 Solution: Enerack Tin Roof System ERK-TRB-D10

**Capacity:** 500KW **Location:** Mexico **Solution:** Enerack Tin Roof System ERK-TRB-D13

Capacity: 3.5MW Location: Malaysia Solution: Enerack Tin Roof System ERK-TRB-C29

Capacity: 2MW Location: Vietnam Solution: Enerack Tin Roof System ERK-TRB-C01 & D12

Capacity: 400KW Location: Poland Solution: Enerack Tin Roof System ERK-TRB-D13

Capacity: 200KW Location: Ukraine Solution: Enerack Tin Roof System ERK-TRB-D01

Capacity: 400KW Location: Malaysia Solution: Enerack Tin Roof System ERK-TRB-C01

Capacity: 10MWLocation: Fujian, ChinaSolution: Enerack Tin Roof System ERK-TRB-D06

**Capacity:** 5MW **Location:** Vietnam

Solution: Enerack Tin Roof System ERK-TRB-D01

 Capacity: 150KW
 Location: Cambodia
 Solution: Enerack Tin and Tilt Roof System

Capacity: 35KW Location: Bulgaria Solution: Enerack Tilt Roof System

Capacity: 20KW Location: Romania Solution: Enerack Tilt Roof System

Capacity: 8KW Location: Romania Solution: Enerack Carport Mounting System

Capacity: 3.5KW Location: Zhejiang, China Solution: Enerack Tile Roof System

Capacity: 5.5KW Location: UK Solution: Enerack Tile Roof System

Capacity: 150KW Location: Mexico Solution: Enerack U Pile Ground Mounting System

Capacity: 54KW Location: Romania Solution: Enerack Ground Mounting System

Capacity: 200KW Location: Bulgaria Solution: Enerack Ground Mounting System

Capacity: 1KW Location: Australia Solution: Enerack Pole Mounting System

Capacity: 8KW Location: Romania Solution: Enerack Ground Mounting System

Capacity: 2MW Location: Sri Lanka Solution: Enerack Ground Mounting System

Capacity: 10KW Location: HUNGARY Solution: Enerack Ground Mounting System

Capacity: 1.8MWLocation: JapanSolution: Enerack Ground Mounting System

Capacity: 21MW Location: Fujian, China Solution: Enerack Ground Mounting System

Capacity: 100KW Location: Poland Solution: Enerack Ballasted System

Capacity: 5.5KW Location: Bulgaria Solution: Enerack Ballasted System

Capacity: 300KW Location: Malaysia Solution: Enerack Ballasted System

Capacity: 500KW Location: Malaysia Solution: Enerack E & W Ballasted System