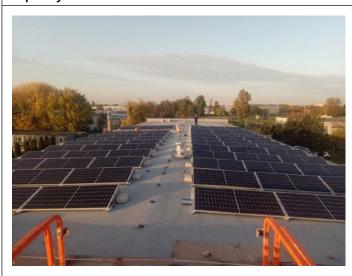

# **Enerack Project**

Capacity: 75KW Location: KISNAMÉNY, HUNGARY Solution: Enerack Tin Roof System ERK-TRB-D10

Capacity: 1.8MWLocation: Labu, MalaysiaSolution: Enerack Tin Roof System ERK-TRB-C13

Capacity: 12KW Location: Penang, Malaysia Solution: Enerack Tin Roof System ERK-TRB-D10

**Capacity:** 50KW **Location:** Romania **Solution:** Enerack Tin Roof System ERK-TRB-D10

**Capacity:** 1.2MW **Location:** Thailand **Solution:** Enerack Tin Roof System ERK-TRB-C25

Capacity: 16MW Location: Thailand Solution: Enerack Tin Roof System ERK-TRB-C25 & C27

Capacity: 1MW Location: Thailand Solution: Enerack Tin Roof System ERK-TRB-C01 & D01

Capacity: 300KW Location: Malaysia Solution: Enerack Tin Roof System ERK-TRB-C01 & D01

 Capacity: 360KW
 Location: Malaysia
 Solution: Enerack Tin Roof System ERK-TRB-D10

**Capacity:** 500KW **Location:** Mexico **Solution:** Enerack Tin Roof System ERK-TRB-D13

Capacity: 3.5MW Location: Malaysia Solution: Enerack Tin Roof System ERK-TRB-C29

Capacity: 2MW Location: Vietnam Solution: Enerack Tin Roof System ERK-TRB-C01 & D12

Capacity: 400KW Location: Poland Solution: Enerack Tin Roof System ERK-TRB-D13

Capacity: 200KW Location: Ukraine Solution: Enerack Tin Roof System ERK-TRB-D01

Capacity: 400KW Location: Malaysia Solution: Enerack Tin Roof System ERK-TRB-C01

Capacity: 10MWLocation: Fujian, ChinaSolution: Enerack Tin Roof System ERK-TRB-D06

**Capacity:** 5MW **Location:** Vietnam

Solution: Enerack Tin Roof System ERK-TRB-D01

 Capacity: 150KW
 Location: Cambodia
 Solution: Enerack Tin and Tilt Roof System

Capacity: 35KW Location: Bulgaria Solution: Enerack Tilt Roof System

Capacity: 20KW Location: Romania Solution: Enerack Tilt Roof System

Capacity: 8KW Location: Romania Solution: Enerack Carport Mounting System

Capacity: 3.5KW Location: Zhejiang, China Solution: Enerack Tile Roof System

Capacity: 5.5KW Location: UK Solution: Enerack Tile Roof System

Capacity: 150KW Location: Mexico Solution: Enerack U Pile Ground Mounting System

Capacity: 54KW Location: Romania Solution: Enerack Ground Mounting System

Capacity: 200KW Location: Bulgaria Solution: Enerack Ground Mounting System

Capacity: 1KW Location: Australia Solution: Enerack Pole Mounting System

Capacity: 8KW Location: Romania Solution: Enerack Ground Mounting System

Capacity: 2MW Location: Sri Lanka Solution: Enerack Ground Mounting System

Capacity: 10KW Location: HUNGARY Solution: Enerack Ground Mounting System

Capacity: 1.8MWLocation: JapanSolution: Enerack Ground Mounting System

Capacity: 21MW Location: Fujian, China Solution: Enerack Ground Mounting System

Capacity: 100KW Location: Poland Solution: Enerack Ballasted System

Capacity: 5.5KW Location: Bulgaria Solution: Enerack Ballasted System

Capacity: 300KW Location: Malaysia Solution: Enerack Ballasted System

Capacity: 500KW Location: Malaysia Solution: Enerack E & W Ballasted System