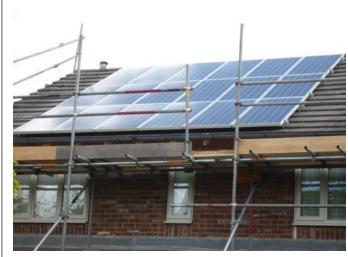

Capacity: 3.5KW Location: Zhejiang, China Solution: Enerack Tile Roof System

Capacity: 5.5KW Location: UK Solution: Enerack Tile Roof System

Capacity: 150KW Location: Mexico Solution: Enerack U Pile Ground Mounting System