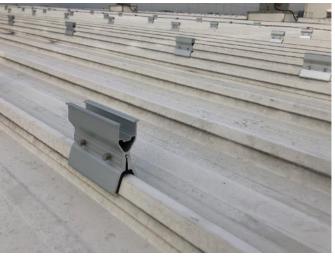

# **Enerack Project**

Capacity: 75KW Location: KISNAMÉNY, HUNGARY Solution: Enerack Tin Roof System ERK-TRB-D10

Capacity: 1.8MWLocation: Labu, MalaysiaSolution: Enerack Tin Roof System ERK-TRB-C13

Capacity: 12KW Location: Penang, Malaysia Solution: Enerack Tin Roof System ERK-TRB-D10

**Capacity:** 50KW **Location:** Romania **Solution:** Enerack Tin Roof System ERK-TRB-D10

**Capacity:** 1.2MW **Location:** Thailand **Solution:** Enerack Tin Roof System ERK-TRB-C25

Capacity: 16MW Location: Thailand Solution: Enerack Tin Roof System ERK-TRB-C25 & C27

Capacity: 1MW Location: Thailand Solution: Enerack Tin Roof System ERK-TRB-C01 & D01

Capacity: 300KW Location: Malaysia Solution: Enerack Tin Roof System ERK-TRB-C01 & D01

 Capacity: 360KW
 Location: Malaysia
 Solution: Enerack Tin Roof System ERK-TRB-D10

**Capacity:** 500KW **Location:** Mexico **Solution:** Enerack Tin Roof System ERK-TRB-D13

Capacity: 3.5MW Location: Malaysia Solution: Enerack Tin Roof System ERK-TRB-C29

Capacity: 2MW Location: Vietnam Solution: Enerack Tin Roof System ERK-TRB-C01 & D12

Capacity: 400KW Location: Poland Solution: Enerack Tin Roof System ERK-TRB-D13

Capacity: 200KW Location: Ukraine Solution: Enerack Tin Roof System ERK-TRB-D01

Capacity: 400KW Location: Malaysia Solution: Enerack Tin Roof System ERK-TRB-C01

Capacity: 10MWLocation: Fujian, ChinaSolution: Enerack Tin Roof System ERK-TRB-D06

**Capacity:** 5MW **Location:** Vietnam

Solution: Enerack Tin Roof System ERK-TRB-D01

 Capacity: 150KW
 Location: Cambodia
 Solution: Enerack Tin and Tilt Roof System