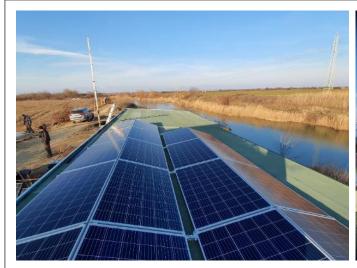

# **Enerack Project**

Capacity: 75KW Location: KISNAMÉNY, HUNGARY Solution: Enerack Tin Roof System ERK-TRB-D10

Capacity: 1.8MWLocation: Labu, MalaysiaSolution: Enerack Tin Roof System ERK-TRB-C13

Capacity: 12KW Location: Penang, Malaysia Solution: Enerack Tin Roof System ERK-TRB-D10

**Capacity:** 50KW **Location:** Romania **Solution:** Enerack Tin Roof System ERK-TRB-D10

**Capacity:** 1.2MW **Location:** Thailand **Solution:** Enerack Tin Roof System ERK-TRB-C25

Capacity: 16MW Location: Thailand Solution: Enerack Tin Roof System ERK-TRB-C25 & C27

Capacity: 1MW Location: Thailand Solution: Enerack Tin Roof System ERK-TRB-C01 & D01

Capacity: 300KW Location: Malaysia Solution: Enerack Tin Roof System ERK-TRB-C01 & D01

 Capacity: 360KW
 Location: Malaysia
 Solution: Enerack Tin Roof System ERK-TRB-D10

**Capacity:** 500KW **Location:** Mexico **Solution:** Enerack Tin Roof System ERK-TRB-D13

Capacity: 3.5MW Location: Malaysia Solution: Enerack Tin Roof System ERK-TRB-C29

Capacity: 2MW Location: Vietnam Solution: Enerack Tin Roof System ERK-TRB-C01 & D12

Capacity: 400KW Location: Poland Solution: Enerack Tin Roof System ERK-TRB-D13

Capacity: 200KW Location: Ukraine Solution: Enerack Tin Roof System ERK-TRB-D01

Capacity: 400KW Location: Malaysia Solution: Enerack Tin Roof System ERK-TRB-C01

Capacity: 10MWLocation: Fujian, ChinaSolution: Enerack Tin Roof System ERK-TRB-D06

**Capacity:** 5MW **Location:** Vietnam

Solution: Enerack Tin Roof System ERK-TRB-D01

 Capacity: 150KW
 Location: Cambodia
 Solution: Enerack Tin and Tilt Roof System

Capacity: 35KW Location: Bulgaria Solution: Enerack Tilt Roof System

Capacity: 20KW Location: Romania Solution: Enerack Tilt Roof System

Capacity: 8KW Location: Romania Solution: Enerack Carport Mounting System

Capacity: 3.5KW Location: Zhejiang, China Solution: Enerack Tile Roof System

Capacity: 5.5KW Location: UK Solution: Enerack Tile Roof System

Capacity: 150KW Location: Mexico Solution: Enerack U Pile Ground Mounting System

Capacity: 54KW Location: Romania Solution: Enerack Ground Mounting System

Capacity: 200KW Location: Bulgaria Solution: Enerack Ground Mounting System

Capacity: 1KW Location: Australia Solution: Enerack Pole Mounting System

Capacity: 8KW Location: Romania Solution: Enerack Ground Mounting System

Capacity: 2MW Location: Sri Lanka Solution: Enerack Ground Mounting System

Capacity: 10KW Location: HUNGARY Solution: Enerack Ground Mounting System

Capacity: 1.8MWLocation: JapanSolution: Enerack Ground Mounting System

Capacity: 21MW Location: Fujian, China Solution: Enerack Ground Mounting System

Capacity: 100KW Location: Poland Solution: Enerack Ballasted System

Capacity: 5.5KW Location: Bulgaria Solution: Enerack Ballasted System

Capacity: 300KW Location: Malaysia Solution: Enerack Ballasted System

Capacity: 500KW Location: Malaysia Solution: Enerack E & W Ballasted System